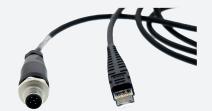

## CBL-IDMx61-B-J1-S-S18-N0

- Serial connection cable for base station
- Protocol: serial
- Compatible with IDM-Zx-x61-B-\* base station
- Suitable for Zone 1/21 &Zone 2/22
- RJ50 (cradle) to M12 male connector