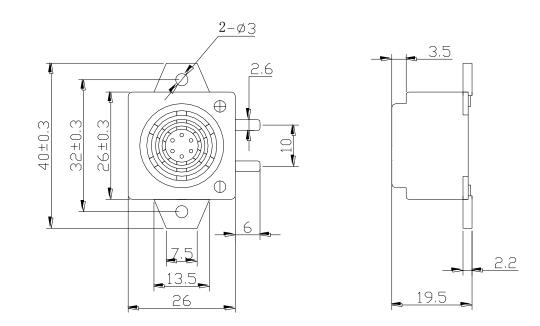

|
|                                                                   | (Color: Black)                                                            |
| Lead Pins                                                         | Tin Plated Brass                                                          |
| Weight (Grams)                                                    | 17                                                                        |
| Options                                                           | For other options contact factory                                         |
|                                                                   | RoHS Compliant                                                            |

## **Dimensions:** (units: mm)