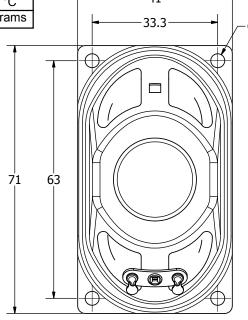

## NOTES:

- 1. ALL DIMENSIONS ARE IN MILLIMETERS.
- 2. SPECIFICATIONS SUBJECT TO CHANGE OR WITHDRAWL WITHOUT NOTICE.
- 3. THIS PART IS RoHS 2002/95/EC COMPLIANT.
- Δ4. CONE HAS BEEN TREATED FOR WATER RESISTANCE.