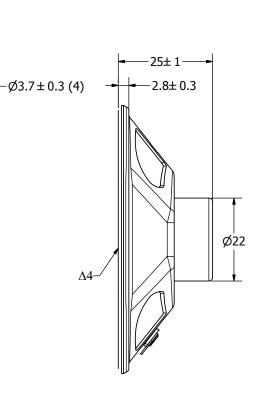

## NOTES:

- 1. ALL DIMENSIONS ARE IN MILLIMETERS.
- 2. SPECIFICATIONS SUBJECT TO CHANGE OR WITHDRAWL WITHOUT NOTICE.
- 3. THIS PART IS RoHS 2002/95/EC COMPLIANT.
- Δ4. CONE HAS BEEN TREATED FOR WATER RESISTANCE.