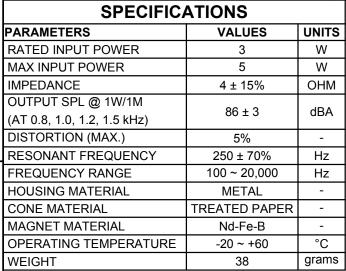

## NOTES:

- 1. ALL DIMENSIONS ARE IN MILLIMETERS.
- 2. SPECIFICATIONS SUBJECT TO CHANGE OR WITHDRAWL WITHOUT NOTICE.
- 3. THIS PART IS RoHS 2002/95/EC COMPLIANT.
- Δ4. CONE HAS BEEN TREATED FOR WATER RESISTANCE.