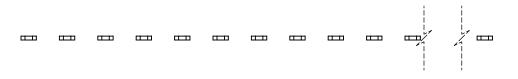

## 

.200 CONTACT SPACING TOTAL NUMBER OF CONTACTS = 27

NOTE: CONTACTS ARE HELD IN A CARRIER FOR EASE OF ASSEMBLY

|  |                                                                                |                                                                                                                                                                                                                | ACAD REFERENCE NO.: 103 Assembly |                   |                     |  |
|--|--------------------------------------------------------------------------------|----------------------------------------------------------------------------------------------------------------------------------------------------------------------------------------------------------------|----------------------------------|-------------------|---------------------|--|
|  | 103 SERIES - HORIZONTAL                                                        | CONTACT PATTERN                                                                                                                                                                                                | DRAWN: C.B                       | DATE: April 8, 20 | DATE: April 8, 2020 |  |
|  |                                                                                |                                                                                                                                                                                                                | CHECKED:                         | DATE:             |                     |  |
|  | EDAC INC<br>TORONTO, ONTARIO<br>CANADA<br>YOUR CONNECTION TO QUALITY & SERVICE | THESE DRAWINGS AND SPECIFICATIONS<br>ARE THE PROPERTY OF EDAC INC.,AND<br>SHALL NOT BE REPRODUCED,OR COPIED<br>OR USED AS THE BASIS FOR THE<br>MANUFACTURE OR SALE OF APPARATUS<br>WITHOUT WRITTEN PERMISSION. | SCALE: 2:1                       | SHEET 1 OF        | 1                   |  |
|  |                                                                                |                                                                                                                                                                                                                | DRAWING NUMBER: 103 Assembly     |                   | ISSUE               |  |
|  |                                                                                |                                                                                                                                                                                                                | PART NUMBER: 103-02              | 7-253-200         | 1                   |  |