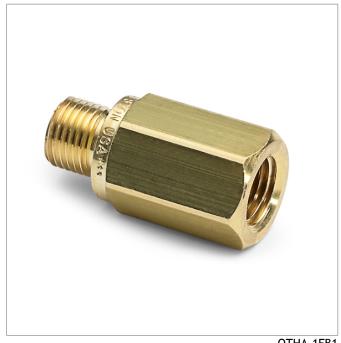

## QTHA-1FB1

1/8" female NPT x male Quick-test, with check-valve, brass

Connect a Quick-test hose to a pressure gauge or any device with a male NPT connection using thread sealant and a wrench

## **Features**

- Connect to pressure gauges with NPT connections
- Adapt to a wide range of Male NPT process connections
- Made in USA

QTHA-1FB1