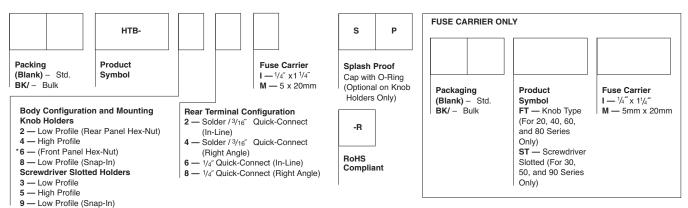

#### **Ordering Information**

<sup>\*</sup>Profile varies with panel thickness. Holder installs thru rear of panel.

| Packaging                                  |                                                        |  |  |  |
|--------------------------------------------|--------------------------------------------------------|--|--|--|
| Packaging Code Prefix                      | Description                                            |  |  |  |
| Blank 10 fuse holders packed into a carton |                                                        |  |  |  |
| BK                                         | 100 fuse holders packed into a cardboard shelf package |  |  |  |