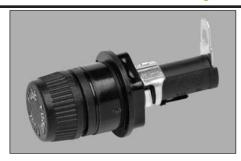

# Fuse Holders for 1/4" x 1 1/4" and 5 x 20mm Fuses

### **HTB Panel Mount Series**

#### **Description**

- For  $\frac{1}{4}$ " x 1  $\frac{1}{4}$ " and 5 x 20mm fuses
- · All holder bodies have the option of using 1/2" x 1 1/2" or 5 x 20mm carriers
- Withstands 15 to 20 Lb-In torque to mounting nut when mounting fuse holder to panel
- · High temperature, flame retardant, Thermoplastic meets UL 94V0