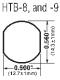

## **Mounting Dimensions - in (mm)**

HTB-2, -3, -4, -5, and -6

**Dimensions - in (mm)** 

|                                                                                                                                                                                                                                                                                                                                                                                                                                                                                                                                                                                                                                                                                                                                                                                                                                                                                                                                                                                                                                                                                                                                                                                                                                                                                                                                                                                                                                                                                                                                                                                                                                                                                                                                                                                                                                                                                                                                                                                                                                                                                                                                |                                                                                      | Terminal Options             |                  |                    |                   |                                  |                                 |
|--------------------------------------------------------------------------------------------------------------------------------------------------------------------------------------------------------------------------------------------------------------------------------------------------------------------------------------------------------------------------------------------------------------------------------------------------------------------------------------------------------------------------------------------------------------------------------------------------------------------------------------------------------------------------------------------------------------------------------------------------------------------------------------------------------------------------------------------------------------------------------------------------------------------------------------------------------------------------------------------------------------------------------------------------------------------------------------------------------------------------------------------------------------------------------------------------------------------------------------------------------------------------------------------------------------------------------------------------------------------------------------------------------------------------------------------------------------------------------------------------------------------------------------------------------------------------------------------------------------------------------------------------------------------------------------------------------------------------------------------------------------------------------------------------------------------------------------------------------------------------------------------------------------------------------------------------------------------------------------------------------------------------------------------------------------------------------------------------------------------------------|--------------------------------------------------------------------------------------|------------------------------|------------------|--------------------|-------------------|----------------------------------|---------------------------------|
| Knob Type Carrier                                                                                                                                                                                                                                                                                                                                                                                                                                                                                                                                                                                                                                                                                                                                                                                                                                                                                                                                                                                                                                                                                                                                                                                                                                                                                                                                                                                                                                                                                                                                                                                                                                                                                                                                                                                                                                                                                                                                                                                                                                                                                                              |                                                                                      | Solder/<br>%6" Quick-Connect |                  | 1/4" Quick-Connect |                   | Carrier Options                  |                                 |
|                                                                                                                                                                                                                                                                                                                                                                                                                                                                                                                                                                                                                                                                                                                                                                                                                                                                                                                                                                                                                                                                                                                                                                                                                                                                                                                                                                                                                                                                                                                                                                                                                                                                                                                                                                                                                                                                                                                                                                                                                                                                                                                                | Maximum                                                                              | In-Line                      | Rt. Angle        | In-Line            | Rt. Angle         | %" x 1 %"<br>("I" Equals Inches) | 5 x 20mm<br>("M" Equals Metric) |
|                                                                                                                                                                                                                                                                                                                                                                                                                                                                                                                                                                                                                                                                                                                                                                                                                                                                                                                                                                                                                                                                                                                                                                                                                                                                                                                                                                                                                                                                                                                                                                                                                                                                                                                                                                                                                                                                                                                                                                                                                                                                                                                                | Panel<br>Thickness                                                                   |                              |                  |                    |                   | Knob                             | Knob                            |
| Common Dimensional Data:<br>Length (Knob Type) - 1.69<br>(42.9mm) Plus In-Line Terminal<br>NOTE: Plus In-Line Terminal                                                                                                                                                                                                                                                                                                                                                                                                                                                                                                                                                                                                                                                                                                                                                                                                                                                                                                                                                                                                                                                                                                                                                                                                                                                                                                                                                                                                                                                                                                                                                                                                                                                                                                                                                                                                                                                                                                                                                                                                         | ommon Dimensional Data:<br>ength (Knob Type) - 1.69<br>.2.9mm) Plus In-Line Terminal |                              | 0.33"<br>(8.3mm) | 0.47"<br>(11.9mm)  | 0.45"<br>(11.5mm) |                                  |                                 |
| 0.47"   1.125"   (28.6mm)                                                                                                                                                                                                                                                                                                                                                                                                                                                                                                                                                                                                                                                                                                                                                                                                                                                                                                                                                                                                                                                                                                                                                                                                                                                                                                                                                                                                                                                                                                                                                                                                                                                                                                                                                                                                                                                                                                                                                                                                                                                                                                      | 0.30"                                                                                | HTB-22I-R                    | HTB-24I-R        | HTB-26I-R          | HTB-28I-R         | 3                                | _                               |
| Low Profile - 0.09" NOM. Rear Hex Nut (2.4mm) HTB                                                                                                                                                                                                                                                                                                                                                                                                                                                                                                                                                                                                                                                                                                                                                                                                                                                                                                                                                                                                                                                                                                                                                                                                                                                                                                                                                                                                                                                                                                                                                                                                                                                                                                                                                                                                                                                                                                                                                                                                                                                                              | 7.62mm                                                                               | HTB-22M-R                    | HTB-24M-R        | HTB-26M-R          | HTB-28M-R         | _                                | 3                               |
| 0.69" (17.5mm) (23.0mm) (23.0mm) (17.5mm) (18.0mm) (19.0mm) (19.0m | 0.125″                                                                               | HTB-42I-R                    | HTB-44I-R        | HTB-46I-R          | HTB-48I-R         | 3                                | _                               |
|                                                                                                                                                                                                                                                                                                                                                                                                                                                                                                                                                                                                                                                                                                                                                                                                                                                                                                                                                                                                                                                                                                                                                                                                                                                                                                                                                                                                                                                                                                                                                                                                                                                                                                                                                                                                                                                                                                                                                                                                                                                                                                                                | 3.18mm<br><b>4</b>                                                                   | HTB-42M-R                    | HTB-44M-R        | HTB-46M-R          | HTB-48M-R         | _                                | 3                               |
| 0.67" 0.92" (23.4mm)                                                                                                                                                                                                                                                                                                                                                                                                                                                                                                                                                                                                                                                                                                                                                                                                                                                                                                                                                                                                                                                                                                                                                                                                                                                                                                                                                                                                                                                                                                                                                                                                                                                                                                                                                                                                                                                                                                                                                                                                                                                                                                           | 0.30″                                                                                | HTB-62I-R                    | HTB-64I-R        | HTB-66I-R          | HTB-68I-R         | 3                                | _                               |
| Front Hex Nut                                                                                                                                                                                                                                                                                                                                                                                                                                                                                                                                                                                                                                                                                                                                                                                                                                                                                                                                                                                                                                                                                                                                                                                                                                                                                                                                                                                                                                                                                                                                                                                                                                                                                                                                                                                                                                                                                                                                                                                                                                                                                                                  | 7.62mm                                                                               | HTB-62M-R                    | HTB-64M-R        | HTB-66M-R          | HTB-68M-R         | _                                | 3                               |
| 0.47" (28.6mm) (28.6mm)                                                                                                                                                                                                                                                                                                                                                                                                                                                                                                                                                                                                                                                                                                                                                                                                                                                                                                                                                                                                                                                                                                                                                                                                                                                                                                                                                                                                                                                                                                                                                                                                                                                                                                                                                                                                                                                                                                                                                                                                                                                                                                        | 0.125″                                                                               | HTB-82I-R                    | HTB-84I-R        | HTB-86I-R          | HTB-88I-R         | 3                                |                                 |
| Low Profile HTB                                                                                                                                                                                                                                                                                                                                                                                                                                                                                                                                                                                                                                                                                                                                                                                                                                                                                                                                                                                                                                                                                                                                                                                                                                                                                                                                                                                                                                                                                                                                                                                                                                                                                                                                                                                                                                                                                                                                                                                                                                                                                                                | 3.18mm                                                                               | HTB-82M-R                    | HTB-84M-R        | HTB-86M-R          | HTB-88M-R         | _                                | 3                               |

Fuseholders and fuse carriers may be ordered separately.

**COOPER** Bussmann

Data Sheet 2119

0709 BU-SB09620 Page 1 of 2 Dimensions - in (mm)

| Screwdriver Type Carrier                                               |                               |                  | Terminal Options           |                  |                   |           |                                |                                 |
|------------------------------------------------------------------------|-------------------------------|------------------|----------------------------|------------------|-------------------|-----------|--------------------------------|---------------------------------|
|                                                                        |                               |                  | Solder/<br>% Quick-Connect |                  | ¼" Quick-Connect  |           | Carrier Options                |                                 |
|                                                                        |                               |                  | In-Line                    | Rt. Angle        | In-Line           | Rt. Angle | ½" x ½"<br>("I" Equals Inches) | 5 x 20mm<br>("M" Equals Metric) |
|                                                                        |                               | Panel            |                            | Ŭ                |                   |           | Screwdriver                    | Screwdriver                     |
| Common Dimer<br>(Screwdriver Slot<br>1.75" (44.5mm)<br>NOTE: Plus In-L | otted)                        | Thickness        | 0.34"<br>(8.7mm)           | 0.33"<br>(8.3mm) | 0.47"<br>(11.9mm) | 0.45" O   |                                |                                 |
| 0.17"<br>(4.37mm)                                                      |                               | 0.30″<br>7.62mm  | HTB-32I-R                  | HTB-34I-R        | HTB-36I-R         | HTB-38I-R | 3                              | _                               |
| Low Profile<br>Rear Hex Nut                                            | HTB-3                         | 7.0211111        | HTB-32M-R                  | HTB-34M-R        | HTB-36M-R         | HTB-38M-R | _                              | 3                               |
| 0.41"<br>(10.31mm)                                                     | (34.13mm)<br>0.125″<br>3.18mm |                  | HTB-52I-R                  | HTB-54I-R        | HTB-56I-R         | HTB-58I-R | 3                              | _                               |
| High Profile<br>Rear Hex Nut                                           |                               | HTB-52M-R        | HTB-54M-R                  | HTB-56M-R        | HTB-58M-R         | _         | 3                              |                                 |
| 0.17"<br>(4.37mm)                                                      | 1.59"<br>(40.08mm)            | 0.125″<br>3.18mm | HTB-92I-R                  | HTB-94I-R        | HTB-96I-R         | HTB-98I-R | 3                              | _                               |
| Low-Profile<br>Snap-In                                                 | HTB-9                         |                  | HTB-92M-R                  | HTB-94M-R        | HTB-96M-R         | HTB-98M-R | _                              | 3                               |