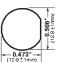

| Maximum Panel Thickness |       |      |  |  |  |
|-------------------------|-------|------|--|--|--|
| Body Type               | Inch  | mm   |  |  |  |
| HTB-2                   | 0.30  | 7.62 |  |  |  |
| HTB-3                   | 0.30  | 7.62 |  |  |  |
| HTB-4                   | 0.125 | 3.18 |  |  |  |
| HTB-5                   | 0.125 | 3.18 |  |  |  |
| HTB-6                   | 0.30  | 7.62 |  |  |  |
| HTB-8                   | 0.125 | 3.18 |  |  |  |
| HTB-9                   | 0.125 | 3.18 |  |  |  |

## **Mounting Dimensions - in (mm)**

HTB-2, -3, -4, -5, and -6

**Dimensions - in (mm)** 

|                                                                                                                                                                                                                                                                                                                                                                                                                                                                                                                                                                                                                                                                                                                                                                                                                                                                                                                                                                                                                                                                                                                                                                                                                                                                                                                                                                                                                                                                                                                                                                                                                                                                                                                                                                                                                                                                                                                                                                                                                                                                                                                                |                                                                                      | Terminal Options             |                  |                    |                   |                                  |                                 |
|--------------------------------------------------------------------------------------------------------------------------------------------------------------------------------------------------------------------------------------------------------------------------------------------------------------------------------------------------------------------------------------------------------------------------------------------------------------------------------------------------------------------------------------------------------------------------------------------------------------------------------------------------------------------------------------------------------------------------------------------------------------------------------------------------------------------------------------------------------------------------------------------------------------------------------------------------------------------------------------------------------------------------------------------------------------------------------------------------------------------------------------------------------------------------------------------------------------------------------------------------------------------------------------------------------------------------------------------------------------------------------------------------------------------------------------------------------------------------------------------------------------------------------------------------------------------------------------------------------------------------------------------------------------------------------------------------------------------------------------------------------------------------------------------------------------------------------------------------------------------------------------------------------------------------------------------------------------------------------------------------------------------------------------------------------------------------------------------------------------------------------|--------------------------------------------------------------------------------------|------------------------------|------------------|--------------------|-------------------|----------------------------------|---------------------------------|
| Knob Type Carrier                                                                                                                                                                                                                                                                                                                                                                                                                                                                                                                                                                                                                                                                                                                                                                                                                                                                                                                                                                                                                                                                                                                                                                                                                                                                                                                                                                                                                                                                                                                                                                                                                                                                                                                                                                                                                                                                                                                                                                                                                                                                                                              |                                                                                      | Solder/<br>%6" Quick-Connect |                  | 1/4" Quick-Connect |                   | Carrier Options                  |                                 |
|                                                                                                                                                                                                                                                                                                                                                                                                                                                                                                                                                                                                                                                                                                                                                                                                                                                                                                                                                                                                                                                                                                                                                                                                                                                                                                                                                                                                                                                                                                                                                                                                                                                                                                                                                                                                                                                                                                                                                                                                                                                                                                                                | Maximum                                                                              | In-Line                      | Rt. Angle        | In-Line            | Rt. Angle         | %" x 1 %"<br>("I" Equals Inches) | 5 x 20mm<br>("M" Equals Metric) |
|                                                                                                                                                                                                                                                                                                                                                                                                                                                                                                                                                                                                                                                                                                                                                                                                                                                                                                                                                                                                                                                                                                                                                                                                                                                                                                                                                                                                                                                                                                                                                                                                                                                                                                                                                                                                                                                                                                                                                                                                                                                                                                                                | Panel<br>Thickness                                                                   |                              |                  |                    |                   | Knob                             | Knob                            |
| Common Dimensional Data:<br>Length (Knob Type) - 1.69<br>(42.9mm) Plus In-Line Terminal<br>NOTE: Plus In-Line Terminal                                                                                                                                                                                                                                                                                                                                                                                                                                                                                                                                                                                                                                                                                                                                                                                                                                                                                                                                                                                                                                                                                                                                                                                                                                                                                                                                                                                                                                                                                                                                                                                                                                                                                                                                                                                                                                                                                                                                                                                                         | ommon Dimensional Data:<br>ength (Knob Type) - 1.69<br>.2.9mm) Plus In-Line Terminal |                              | 0.33"<br>(8.3mm) | 0.47"<br>(11.9mm)  | 0.45"<br>(11.5mm) |                                  |                                 |
| 0.47"   1.125"   (28.6mm)                                                                                                                                                                                                                                                                                                                                                                                                                                                                                                                                                                                                                                                                                                                                                                                                                                                                                                                                                                                                                                                                                                                                                                                                                                                                                                                                                                                                                                                                                                                                                                                                                                                                                                                                                                                                                                                                                                                                                                                                                                                                                                      | 0.30"                                                                                | HTB-22I-R                    | HTB-24I-R        | HTB-26I-R          | HTB-28I-R         | 3                                | _                               |
| Low Profile - 0.09" NOM. Rear Hex Nut (2.4mm) HTB                                                                                                                                                                                                                                                                                                                                                                                                                                                                                                                                                                                                                                                                                                                                                                                                                                                                                                                                                                                                                                                                                                                                                                                                                                                                                                                                                                                                                                                                                                                                                                                                                                                                                                                                                                                                                                                                                                                                                                                                                                                                              | 7.62mm                                                                               | HTB-22M-R                    | HTB-24M-R        | HTB-26M-R          | HTB-28M-R         | _                                | 3                               |
| 0.69" (17.5mm) (23.0mm) (23.0mm) (17.5mm) (18.0mm) (19.0mm) (19.0m | 0.125″                                                                               | HTB-42I-R                    | HTB-44I-R        | HTB-46I-R          | HTB-48I-R         | 3                                | _                               |
|                                                                                                                                                                                                                                                                                                                                                                                                                                                                                                                                                                                                                                                                                                                                                                                                                                                                                                                                                                                                                                                                                                                                                                                                                                                                                                                                                                                                                                                                                                                                                                                                                                                                                                                                                                                                                                                                                                                                                                                                                                                                                                                                | 3.18mm<br><b>4</b>                                                                   | HTB-42M-R                    | HTB-44M-R        | HTB-46M-R          | HTB-48M-R         | _                                | 3                               |
| 0.67" 0.92" (23.4mm)                                                                                                                                                                                                                                                                                                                                                                                                                                                                                                                                                                                                                                                                                                                                                                                                                                                                                                                                                                                                                                                                                                                                                                                                                                                                                                                                                                                                                                                                                                                                                                                                                                                                                                                                                                                                                                                                                                                                                                                                                                                                                                           | 0.30″                                                                                | HTB-62I-R                    | HTB-64I-R        | HTB-66I-R          | HTB-68I-R         | 3                                | _                               |
| Front Hex Nut                                                                                                                                                                                                                                                                                                                                                                                                                                                                                                                                                                                                                                                                                                                                                                                                                                                                                                                                                                                                                                                                                                                                                                                                                                                                                                                                                                                                                                                                                                                                                                                                                                                                                                                                                                                                                                                                                                                                                                                                                                                                                                                  | 7.62mm                                                                               | HTB-62M-R                    | HTB-64M-R        | HTB-66M-R          | HTB-68M-R         | _                                | 3                               |
| 0.47" (28.6mm) (28.6mm)                                                                                                                                                                                                                                                                                                                                                                                                                                                                                                                                                                                                                                                                                                                                                                                                                                                                                                                                                                                                                                                                                                                                                                                                                                                                                                                                                                                                                                                                                                                                                                                                                                                                                                                                                                                                                                                                                                                                                                                                                                                                                                        | 0.125″                                                                               | HTB-82I-R                    | HTB-84I-R        | HTB-86I-R          | HTB-88I-R         | 3                                |                                 |
| Low Profile HTB                                                                                                                                                                                                                                                                                                                                                                                                                                                                                                                                                                                                                                                                                                                                                                                                                                                                                                                                                                                                                                                                                                                                                                                                                                                                                                                                                                                                                                                                                                                                                                                                                                                                                                                                                                                                                                                                                                                                                                                                                                                                                                                | 3.18mm                                                                               | HTB-82M-R                    | HTB-84M-R        | HTB-86M-R          | HTB-88M-R         | _                                | 3                               |