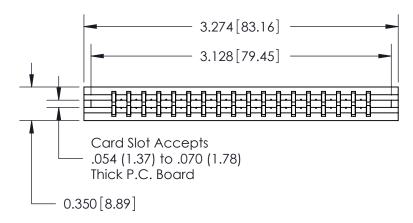

THIS IS A C.A.D. GENERATED DRAWING DO NOT MAKE MANUAL REVISIONS TO MASTER.

ISSUE NUMBER

ORIGINAL

Contact Information
560-Make Before Break (MBB) - Tail LG.=.190(4.83)
.156" (3.96mm) Contact Spacing x .200" (5.08mm) Row Spacing

**SECTION A-A** 

737 Series Ultra-Mate Card Edge Connector - Press Fit

Part Number: 737-036-560-206

YOUR CONNECTION TO QUALITY & SERVICE

**EDAC INC** TORONTO, ONTARIO CANADA

THESE DRAWINGS AND SPECIFICATIONS ARE THE PROPERTY OF EDAC INC., AND SHALL NOT BE REPRODUCED, OR COPIED OR USED AS THE BASIS FOR THE MANUFACTURE OR SALE OF APPARATUS WITHOUT WRITTEN PERMISSION.