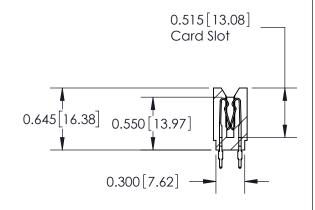

**SECTION A-A** 

737 Series Ultra-Mate Card Edge Connector - Press Fit

Part Number: 737-036-560-206

YOUR CONNECTION TO QUALITY & SERVICE

**EDAC INC** TORONTO, ONTARIO CANADA

THESE DRAWINGS AND SPECIFICATIONS ARE THE PROPERTY OF EDAC INC., AND SHALL NOT BE REPRODUCED, OR COPIED OR USED AS THE BASIS FOR THE MANUFACTURE OR SALE OF APPARATUS WITHOUT WRITTEN PERMISSION.