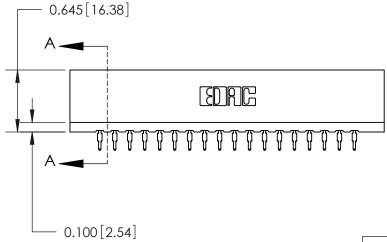

THIS IS A C.A.D. GENERATED DRAWING DO NOT MAKE MANUAL REVISIONS TO MASTER.

ISSUE NUMBER

ORIGINAL

Contact Information
560-Make Before Break (MBB) - Tail LG.=.190(4.83)
.156" (3.96mm) Contact Spacing x .200" (5.08mm) Row Spacing

**SECTION A-A** 

737 Series Ultra-Mate Card Edge Connector - Press Fit

Part Number: 737-036-560-206

YOUR CONNECTION TO QUALITY & SERVICE

**EDAC INC** TORONTO, ONTARIO CANADA

THESE DRAWINGS AND SPECIFICATIONS ARE THE PROPERTY OF EDAC INC., AND SHALL NOT BE REPRODUCED, OR COPIED OR USED AS THE BASIS FOR THE MANUFACTURE OR SALE OF APPARATUS WITHOUT WRITTEN PERMISSION.