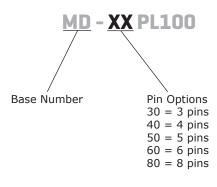

# SERIES: MD-PL100 | DESCRIPTION: MINI DIN CONNECTOR

#### **FEATURES**

- panel mount
- 10cm lead wires
- 3~8 pins



.....



### **PART NUMBER KEY**



## SPECIFICATIONS

.....

| parameter             | conditions/description  | min | typ       | max    | units      |
|-----------------------|-------------------------|-----|-----------|--------|------------|
| rated input voltage   |                         |     | 100<br>12 |        | Vac<br>Vdc |
| rated input current   | at 100 Vac<br>at 12 Vdc |     |           | 1<br>2 | A<br>A     |
| contact resistance    |                         |     |           | 30     | mΩ         |
| insulation resistance | at 250 Vdc              | 50  |           |        | MΩ         |
| voltage withstand     | for 1 minute            |     |           | 250    | Vac        |
| insertion force       |                         | 1   |           | 4.5    | kg         |
| withdrawal force      |