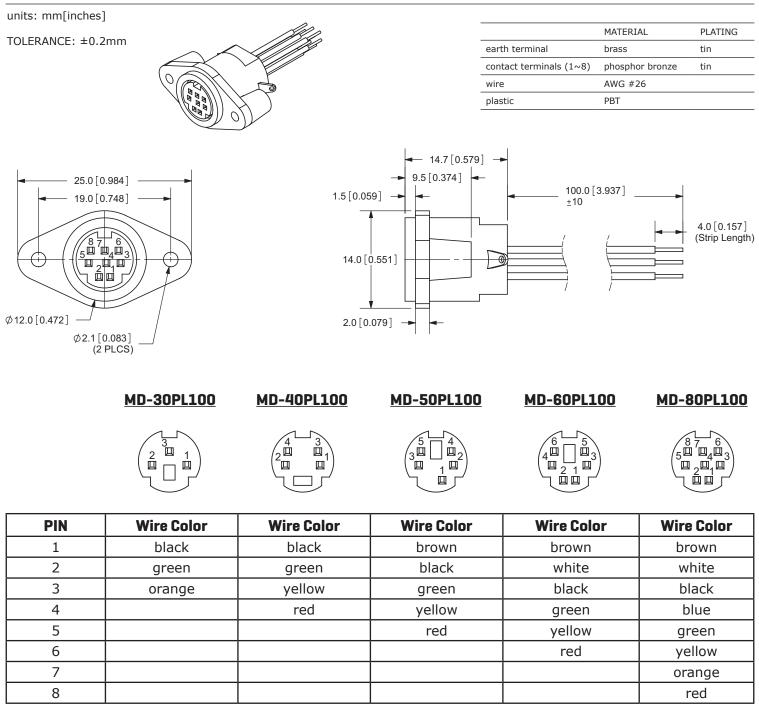

| 30     | mΩ         |
| insulation resistance | at 250 Vdc              | 50  |           |        | MΩ         |
| voltage withstand     | for 1 minute            |     |           | 250    | Vac        |
| insertion force       |                         | 1   |           | 4.5    | kg         |
| withdrawal force      |                         | 0.8 |           | 3      | kg         |
| operating temperature |                         | -40 |           | 85     | °C         |
| life                  |                         |     | 1,000     |        | cycles     |
| flammability rating   | UL94V-0                 |     |           |        |            |
| RoHS                  | 2011/65/EU              |     |           |        |            |

### **MECHANICAL DRAWINGS**

.....



.....

### **REVISION HISTORY**

| rev. | description          | date       |  |
|------|----------------------|------------|--|
| 1.0  | initial release      | 02/23/2006 |  |
| 1.01 | new template applied | 03/07/2012 |  |
| 1.02 | updated datasheet    | 08/25/2017 |  |

The revision history provided is for informational purposes only and is believed to be accurate.



Headquarters 20050 SW 112th Ave. Tualatin, OR 97062 800.275.4899

Fax 503.612.2383 cui.com techsupport@cui.com

CUI offers a one (1) year limited warranty. Complete warranty information is listed on our website.

.....

CUI reserves the right to make changes to the product at any time without notice. Information provided by CUI is believed to be accurate and reliable. However, no responsibility is assumed by CUI for its