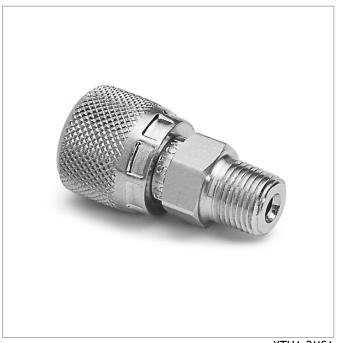

## XTHA-2MSA

1/4" male NPT x female Quick-test XT, S.S.

Quickly connect a pressure calibrator or other pressure device with Female NPT connections a to Ralston hand pump or nitrogen calibration equipment to 10,000 psi

XTHA-2MSA