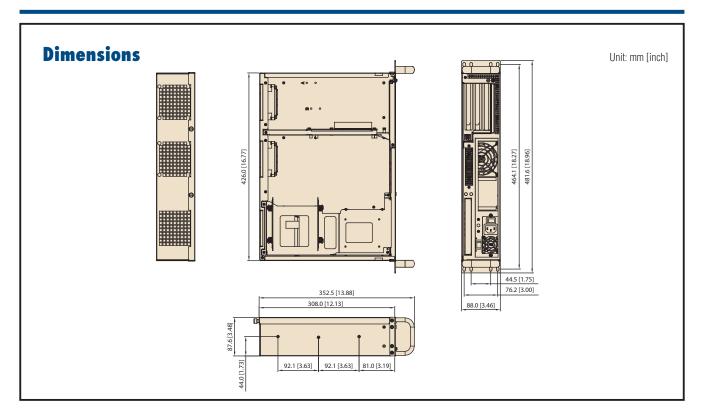

### **Specifications**

|                          |                         | Front-accessible                           | Internal                         |
|--------------------------|-------------------------|--------------------------------------------|----------------------------------|
| Drive Bay                | Slim Optical Disk Drive | 1                                          | -                                |
|                          | 3.5"                    | -                                          | 1                                |
| Cooling                  | Fan                     | 2 (8 cm/47 CFM each)                       |                                  |
|                          | Air Filters             | 3 (85 x 80 mm)                             |                                  |
| Miscellaneous            | Notification LEDs       | Power & HDD activity                       |                                  |
| Environment              |                         | Operating                                  | Non-Operating                    |
|                          | Temperature             | 0 ~ 40° C (32 ~ 104° F)                    | -20 ~ 60° C (-4 ~ 140° F)        |
|                          | Humidity                | 10 ~ 85% @ 40° C, non-condensing           | 10 ~ 95% @ 40° C, non-condensing |
|                          | Vibration (5 ~ 500 Hz)  | 1 Grms                                     | 2 G                              |
|                          | Shock                   | 10 G (with 11 ms duration, half sine wave) | 30 G                             |
| Physical Characteristics | Dimensions (W x H x D)  | 482 x 88 x 308 mm (19" x 3.46" x 12.1")    |                                  |
|                          | Weight                  | 6.4 kg (14.1 lb)                           |                                  |