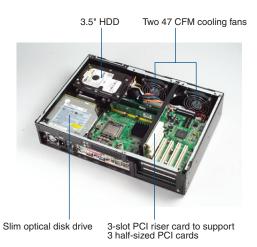

#### **Inside View**

Last updated : 20-Jun-2012

#### **Features**

- The best embedded computing system for machinery applications
- Streamlined in-chassis airflow design supporting LGA775 Intel<sup>®</sup> Pentium<sup>®</sup> 4
  processor up to 3.8 GHz with suggested CPU cooler
- All I/O interfaces are in the front
- Shock resistant disk drive bay designed to hold one slim CD-ROM and one internal 3.5" HDD
- Equipped with 1U 300 W ATX PFC power supply
- Easy-to-replace air filters

### **Specifications**

|                          |                         | Front-accessible                           | Internal                         |
|--------------------------|-------------------------|--------------------------------------------|----------------------------------|
| Drive Bay                | Slim Optical Disk Drive | 1                                          | -                                |
|                          | 3.5"                    | -                                          | 1                                |
| Cooling                  | Fan                     | 2 (8 cm/47 CFM each)                       |                                  |
|                          | Air Filters             | 3 (85 x 80 mm)                             |                                  |
| Miscellaneous            | Notification LEDs       | Power & HDD activity                       |                                  |
| Environment              |                         | Operating                                  | Non-Operating                    |
|                          | Temperature             | 0 ~ 40° C (32 ~ 104° F)                    | -20 ~ 60° C (-4 ~ 140° F)        |
|                          | Humidity                | 10 ~ 85% @ 40° C, non-condensing           | 10 ~ 95% @ 40° C, non-condensing |
|                          | Vibration (5 ~ 500 Hz)  | 1 Grms                                     | 2 G                              |
|                          | Shock                   | 10 G (with 11 ms duration, half sine wave) | 30 G                             |
| Physical Characteristics | Dimensions (W x H x D)  | 482 x 88 x 308 mm (19" x 3.46" x 12.1")    |                                  |
|                          | Weight                  | 6.4 kg (14.1 lb)                           |                                  |