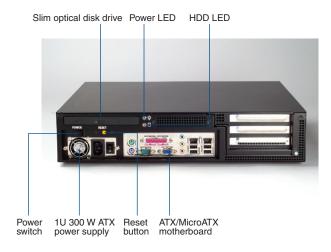

#### **Front View**

#### **Features**

- The best embedded computing system for machinery applications
- Streamlined in-chassis airflow design supporting LGA775 Intel<sup>®</sup> Pentium<sup>®</sup> 4
  processor up to 3.8 GHz with suggested CPU cooler
- All I/O interfaces are in the front
- Shock resistant disk drive bay designed to hold one slim CD-ROM and one internal 3.5" HDD
- Equipped with 1U 300 W ATX PFC power supply
- Easy-to-replace air filters