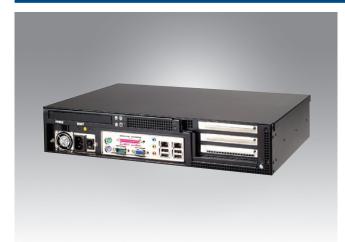

# IPC-603MB

## 2U 3-Slot Rackmount Chassis for ATX/MicroATX Motherboard with Front I/O

#### **Features**

- The best embedded computing system for machinery applications
- Streamlined in-chassis airflow design supporting LGA775 Intel<sup>®</sup> Pentium<sup>®</sup> 4
  processor up to 3.8 GHz with suggested CPU cooler
- All I/O interfaces are in the front
- Shock resistant disk drive bay designed to hold one slim CD-ROM and one internal 3.5" HDD
- Equipped with 1U 300 W ATX PFC power supply
- Easy-to-replace air filters