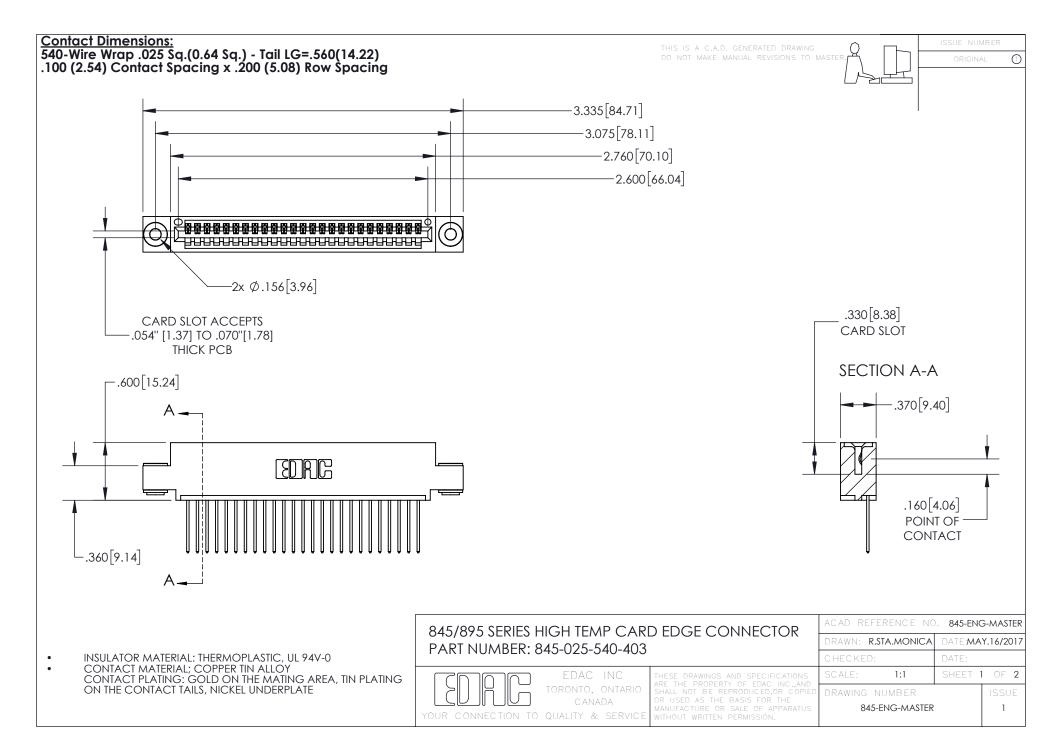

- INSULATOR MATERIAL: THERMOPLASTIC POLYESTER, UL 94V-0 DAP MATERIAL AVAILABLE UPON REQUEST
- CONTACT MATERIAL; COPPER ALLOY

CONTACT PLATING: GOLD ON THE MATING AREA, TIN PLATING ON THE CONTACT TAILS, NICKEL UNDERPLATE