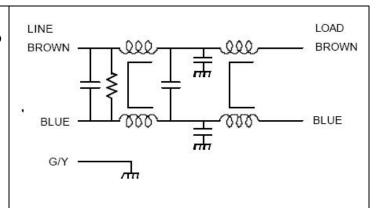

## FF-0440-6

This filter series is available with current ratings of 3,6,8, and 10 amps. The filters are also produced with configurations featuring 1/4 tab terminals, AWG #18 leads, or with an IEC inlet connector.

The design is intended for systems which have requirements to meet the following requirements:

- · FCC
- EN55022 or other European requirements
- MIL-STD-461D or E.

Other configurations may also be available. Check with our engineering department if you don't find what you need.