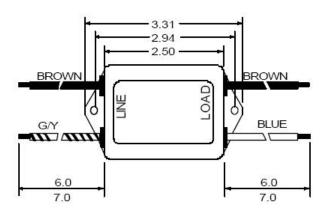

## FF-0440-6

This filter series is available with current ratings of 3,6,8, and 10 amps. The filters are also produced with configurations featuring 1/4 tab terminals, AWG #18 leads, or with an IEC inlet connector.

Operating Voltage = 115/250 V~
Operating Current = 6 Amps
Operating Frequency = 50 / 60 Hz
Temperature Range = -20 TO 50 Deg. C
Diel. Withstand (L-CASE) = 1500 V~ FOR 1 MIN.
Diel. Withstand (L-L) = 1500 Vdc For 1 Min.
Leakage Current = 0.5 ma @ 250 V~, 60 Hz
Discharge Volt after 1.0 second = 10 V Max.
Agency approvals = UL