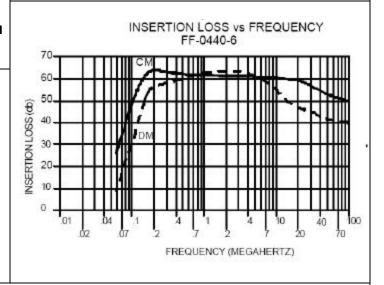

## FF-0440-6

This filter series is available with current ratings of 3,6,8, and 10 amps. The filters are also produced with configurations featuring 1/4 tab terminals, AWG #18 leads, or with an IEC inlet connector.