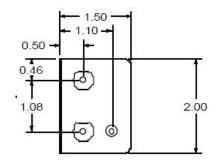

## FF-0440-6

This filter series is available with current ratings of 3,6,8, and 10 amps. The filters are also produced with configurations featuring 1/4 tab terminals, AWG #18 leads, or with an IEC inlet connector.