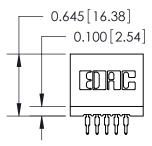

THIS IS A C.A.D. GENERATED DRAWING DO NOT MAKE MANUAL REVISIONS TO MASTER.

ISSUE NUMBER

ORIGINAL

Contact Information
560-Make Before Break (MBB) - Tail LG.=.190(4.83)
.100" (2.54mm) Contact Spacing x .200" (5.08mm) Row Spacing