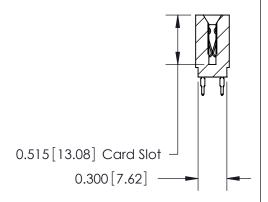

THIS IS A C.A.D. GENERATED DRAWING DO NOT MAKE MANUAL REVISIONS TO MASTER.

ISSUE NUMBER

ORIGINAL

Contact Information
560-Make Before Break (MBB) - Tail LG.=.190(4.83)
.100" (2.54mm) Contact Spacing x .200" (5.08mm) Row Spacing