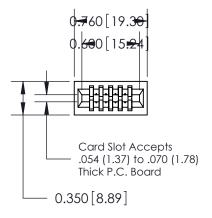

THIS IS A C.A.D. GENERATED DRAWING DO NOT MAKE MANUAL REVISIONS TO MASTER.

ISSUE NUMBER

ORIGINAL

Contact Information
560-Make Before Break (MBB) - Tail LG.=.190(4.83)
.100" (2.54mm) Contact Spacing x .200" (5.08mm) Row Spacing