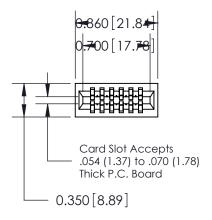

THIS IS A C.A.D. GENERATED DRAWING DO NOT MAKE MANUAL REVISIONS TO MASTER.

ISSUE NUMBER

ORIGINAL

745-ENG MASTER
DATE: MAY 04/09

SHEET 1 OF 2

ISSUE

DATE:

Contact Information
525-P.C. Tail, High Point - Tail LG.=.190(4.83)
.100" (2.54mm) Contact Spacing x .200" (5.08mm) Row Spacing

| 745 Series Ultra-Mate Card Edge Connector - Press Fit Part Number: 745-012-525-201                                                                                                                                                                                       |                                                                                                                                             | ACAD REFERENCE NO.                                                                                                                                                      |                                                                                                                                                                                        |
|--------------------------------------------------------------------------------------------------------------------------------------------------------------------------------------------------------------------------------------------------------------------------|---------------------------------------------------------------------------------------------------------------------------------------------|-------------------------------------------------------------------------------------------------------------------------------------------------------------------------|----------------------------------------------------------------------------------------------------------------------------------------------------------------------------------------|
|                                                                                                                                                                                                                                                                          |                                                                                                                                             | J.LEE                                                                                                                                                                   |                                                                                                                                                                                        |
|                                                                                                                                                                                                                                                                          | CHECKED:                                                                                                                                    |                                                                                                                                                                         | С                                                                                                                                                                                      |
| EDAC INC TORONTO, ONTARIO CANADA YOUR CONNECTION TO QUALITY & SERVICE  THESE DRAWINGS AND SPECIFICATIONS ARE THE PROPERTY OF EDAC INC., AND SHALL NOT BE REPRODUCED, OR COPIED OR USED AS THE BASIS FOR THE MANUFACTURE OR SALE OF APPARATUS WITHOUT WRITTEN PERMISSION. | SCALE:                                                                                                                                      |                                                                                                                                                                         | S                                                                                                                                                                                      |
|                                                                                                                                                                                                                                                                          | DRAWING NUMBER                                                                                                                              |                                                                                                                                                                         |                                                                                                                                                                                        |
|                                                                                                                                                                                                                                                                          | 745-ENG MASTER                                                                                                                              |                                                                                                                                                                         | ₹                                                                                                                                                                                      |
| SE<br>TI<br>L<br>U                                                                                                                                                                                                                                                       | E DRAWINGS AND SPECIFICATIONS HE PROPERTY OF EDAC INC.,AND NOT BE REPRODUCED,OR COPIED ED AS THE BASIS FOR THE FACTURE OR SALE OF APPARATUS | DRAWN:  CHECKED:  E DRAWINGS AND SPECIFICATIONS HE PROPERTY OF EDAC INC., AND NOT BE REPRODUCED, OR COPIED SED AS THE BASIS FOR THE FACTURE OR SALE OF APPARATUS  TAS-I | DRAWN: J.LEE  CHECKED:  E DRAWINGS AND SPECIFICATIONS HE PROPERTY OF EDAC INC., AND NOT BE REPRODUCED, OR COPIED BED AS THE BASIS FOR THE FACTURE OR SALE OF APPARATUS  T45-ENG MASTEF |