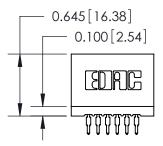

THIS IS A C.A.D. GENERATED DRAWING DO NOT MAKE MANUAL REVISIONS TO MASTER.

ISSUE NUMBER

ORIGINAL

745-ENG MASTER
DATE: MAY 04/09

SHEET 1 OF 2

ISSUE

DATE:

Contact Information
525-P.C. Tail, High Point - Tail LG.=.190(4.83)
.100" (2.54mm) Contact Spacing x .200" (5.08mm) Row Spacing

| 745 Series Ultra-Mate Card Edge Connector - Press Fit Part Number: 745-012-525-201                                                                                                                                                                                       |                                                                                                                                             | ACAD REFERENCE NO.                                                                                                                                                      |                                                                                                                                                                                        |
|--------------------------------------------------------------------------------------------------------------------------------------------------------------------------------------------------------------------------------------------------------------------------|---------------------------------------------------------------------------------------------------------------------------------------------|-------------------------------------------------------------------------------------------------------------------------------------------------------------------------|----------------------------------------------------------------------------------------------------------------------------------------------------------------------------------------|
|                                                                                                                                                                                                                                                                          |                                                                                                                                             | J.LEE                                                                                                                                                                   |                                                                                                                                                                                        |
|                                                                                                                                                                                                                                                                          | CHECKED:                                                                                                                                    |                                                                                                                                                                         | С                                                                                                                                                                                      |
| EDAC INC TORONTO, ONTARIO CANADA YOUR CONNECTION TO QUALITY & SERVICE  THESE DRAWINGS AND SPECIFICATIONS ARE THE PROPERTY OF EDAC INC., AND SHALL NOT BE REPRODUCED, OR COPIED OR USED AS THE BASIS FOR THE MANUFACTURE OR SALE OF APPARATUS WITHOUT WRITTEN PERMISSION. | SCALE:                                                                                                                                      |                                                                                                                                                                         | S                                                                                                                                                                                      |
|                                                                                                                                                                                                                                                                          | DRAWING NUMBER                                                                                                                              |                                                                                                                                                                         |                                                                                                                                                                                        |
|                                                                                                                                                                                                                                                                          | 745-ENG MASTER                                                                                                                              |                                                                                                                                                                         | ₹                                                                                                                                                                                      |
| SE<br>TI<br>L<br>U                                                                                                                                                                                                                                                       | E DRAWINGS AND SPECIFICATIONS HE PROPERTY OF EDAC INC.,AND NOT BE REPRODUCED,OR COPIED ED AS THE BASIS FOR THE FACTURE OR SALE OF APPARATUS | DRAWN:  CHECKED:  E DRAWINGS AND SPECIFICATIONS HE PROPERTY OF EDAC INC., AND NOT BE REPRODUCED, OR COPIED SED AS THE BASIS FOR THE FACTURE OR SALE OF APPARATUS  TAS-I | DRAWN: J.LEE  CHECKED:  E DRAWINGS AND SPECIFICATIONS HE PROPERTY OF EDAC INC., AND NOT BE REPRODUCED, OR COPIED BED AS THE BASIS FOR THE FACTURE OR SALE OF APPARATUS  T45-ENG MASTEF |