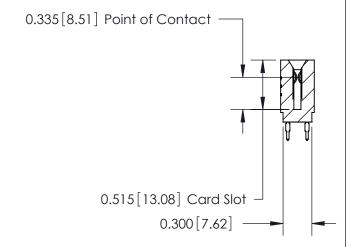

THIS IS A C.A.D. GENERATED DRAWING DO NOT MAKE MANUAL REVISIONS TO MASTER.

ISSUE NUMBER

ORIGINAL

745-ENG MASTER
DATE: MAY 04/09

SHEET 1 OF 2

ISSUE

DATE:

Contact Information
525-P.C. Tail, High Point - Tail LG.=.190(4.83)
.100" (2.54mm) Contact Spacing x .200" (5.08mm) Row Spacing

| 745 Series Ultra-Mate Card Edge Connector - Press Fit Part Number: 745-012-525-201                                                                                                                                                                                       |                                                                                                                                             | ACAD REFERENCE NO.                                                                                                                                                      |                                                                                                                                                                                        |
|--------------------------------------------------------------------------------------------------------------------------------------------------------------------------------------------------------------------------------------------------------------------------|---------------------------------------------------------------------------------------------------------------------------------------------|-------------------------------------------------------------------------------------------------------------------------------------------------------------------------|----------------------------------------------------------------------------------------------------------------------------------------------------------------------------------------|
|                                                                                                                                                                                                                                                                          |                                                                                                                                             | J.LEE                                                                                                                                                                   |                                                                                                                                                                                        |
|                                                                                                                                                                                                                                                                          | CHECKED:                                                                                                                                    |                                                                                                                                                                         | С                                                                                                                                                                                      |
| EDAC INC TORONTO, ONTARIO CANADA YOUR CONNECTION TO QUALITY & SERVICE  THESE DRAWINGS AND SPECIFICATIONS ARE THE PROPERTY OF EDAC INC., AND SHALL NOT BE REPRODUCED, OR COPIED OR USED AS THE BASIS FOR THE MANUFACTURE OR SALE OF APPARATUS WITHOUT WRITTEN PERMISSION. | SCALE:                                                                                                                                      |                                                                                                                                                                         | S                                                                                                                                                                                      |
|                                                                                                                                                                                                                                                                          | DRAWING NUMBER                                                                                                                              |                                                                                                                                                                         |                                                                                                                                                                                        |
|                                                                                                                                                                                                                                                                          | 745-ENG MASTER                                                                                                                              |                                                                                                                                                                         | ₹                                                                                                                                                                                      |
| SE<br>TI<br>L<br>U                                                                                                                                                                                                                                                       | E DRAWINGS AND SPECIFICATIONS HE PROPERTY OF EDAC INC.,AND NOT BE REPRODUCED,OR COPIED ED AS THE BASIS FOR THE FACTURE OR SALE OF APPARATUS | DRAWN:  CHECKED:  E DRAWINGS AND SPECIFICATIONS HE PROPERTY OF EDAC INC., AND NOT BE REPRODUCED, OR COPIED SED AS THE BASIS FOR THE FACTURE OR SALE OF APPARATUS  TAS-I | DRAWN: J.LEE  CHECKED:  E DRAWINGS AND SPECIFICATIONS HE PROPERTY OF EDAC INC., AND NOT BE REPRODUCED, OR COPIED BED AS THE BASIS FOR THE FACTURE OR SALE OF APPARATUS  T45-ENG MASTEF |