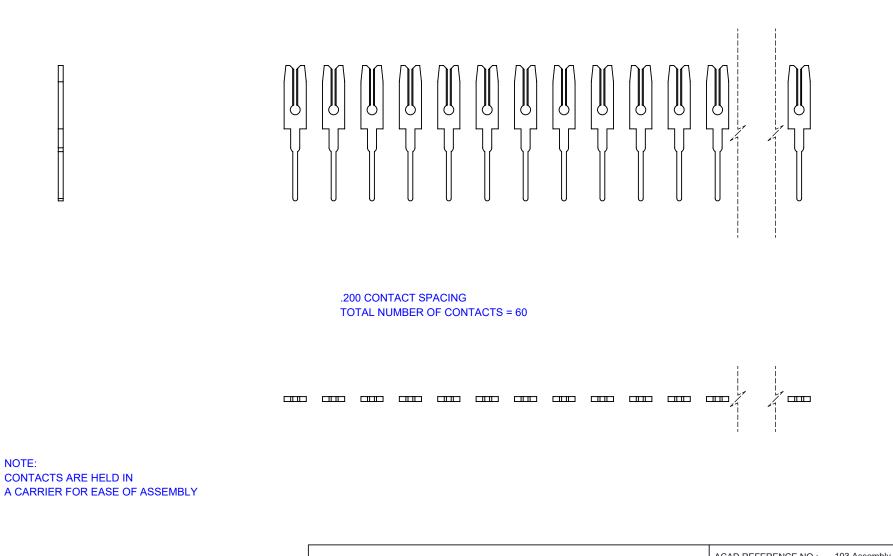

THIS IS A C.A.D. GENERATED DRAWING DO NOT MAKE MANUAL REVISIONS TO MASTER.

CONTACT 100-290-251

THIS SERIES FULLY CONFORMS TO THE EUROPEAN UNION DIRECTIVES 2011/65/EU FOR RoHS COMPLIANCY.

| 103 SERIES - HORIZONTAL CONTACT PATTERN                                                          |                                                                        | ACAD REFERENCE NO.: 103 Assembly |                    |       |
|--------------------------------------------------------------------------------------------------|------------------------------------------------------------------------|----------------------------------|--------------------|-------|
|                                                                                                  |                                                                        | DRAWN: C.B                       | DATE: April 8, 202 | 20    |
|                                                                                                  |                                                                        | CHECKED:                         | DATE:              |       |
| EDAC INC                                                                                         | THESE DRAWINGS AND SPECIFICATIONS<br>ARE THE PROPERTY OF EDAC INC.,AND | SCALE: 2:1                       | SHEET 1 OF         | 1     |
| EDAC INC<br>TORONTO, ONTARIO<br>CANADA                                                           | SHALL NOT BE REPRODUCED, OR COPIED<br>OR USED AS THE BASIS FOR THE     | DRAWING NUMBER: 103 Ass          | embly              | ISSUE |
| YOUR CONNECTION TO QUALITY & SERVICE MANUFACTURE OR SALE OF APPARATE WITHOUT WRITTEN PERMISSION. |                                                                        | PART NUMBER: 103-060             | -251-200           | 1     |