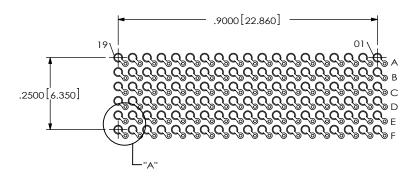

## RECOMMENDED BOARD LAYOUT

OUTER ROWS MAY NOT NEED VIAS - THIS IS LEFT TO THE DISCRETION OF THE BOARD DESIGNER.