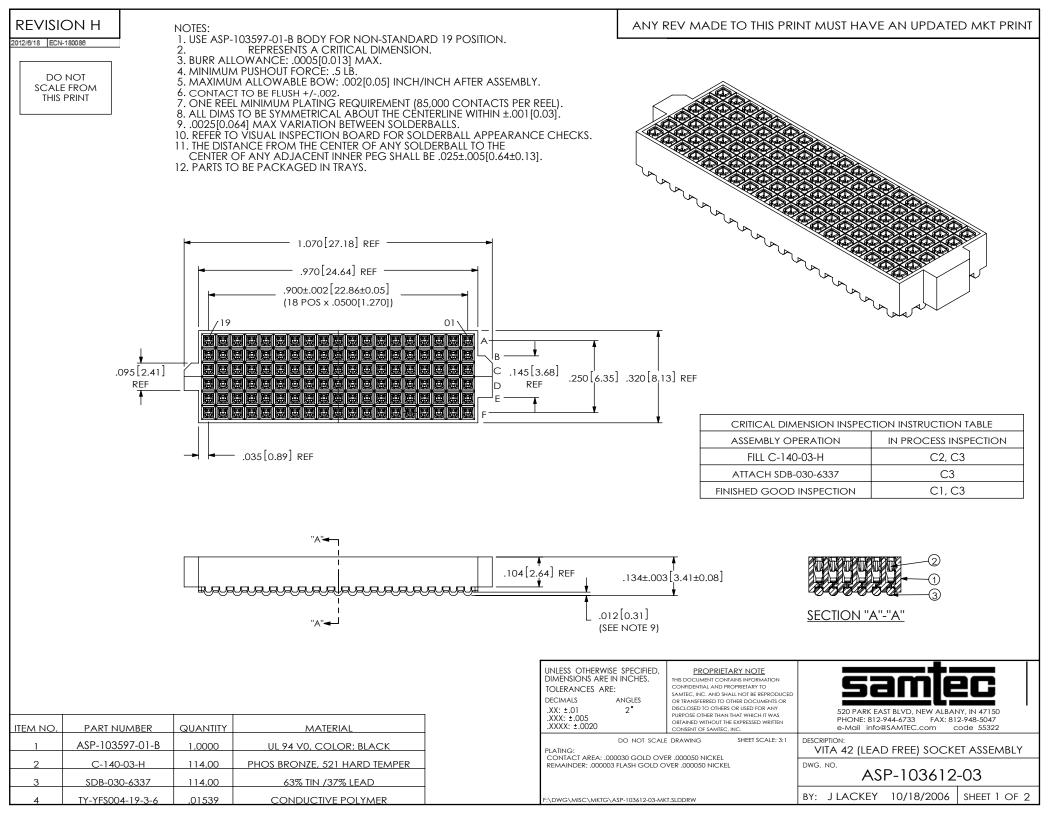

REVISION H

## RECOMMENDED BOARD LAYOUT



OUTER ROWS MAY NOT NEED VIAS - THIS IS LEFT TO THE DISCRETION OF THE BOARD DESIGNER.



## RECOMMENDED STENCIL LAYOUT STENCIL TO BE .0060[0.152] THICK



## **PROPRIETARY NOTE**

THIS DOCUMENT CONTAINS INFORMATION CONFIDENTIAL AND PROPRIETARY TO SAMTEC, INC. AND SHALL NOT BE REPRODUCED OR TRANSFERRED TO OTHER DOCUMENTS OR DISCLOSED TO OTHERS OR USED FOR ANY PURPOSE OTHER THAN THAT WHICH IT WAS OBTAINED WITHOUT THE EXPRESSED WRITTEN



520 PARK EAST BLVD, NEW ALBANY, IN 47150 PHONE: 812-944-6733 FAX: 812-948-5047 e-Mail info@SAMTEC.com code 55322

SHEET SCALE: 3:1

VITA 42 (LEAD FREE) SOCKET ASSEMBLY

ASP-103612-03

BY: J LACKEY 10/18/2006 | SHEET 2 OF 2