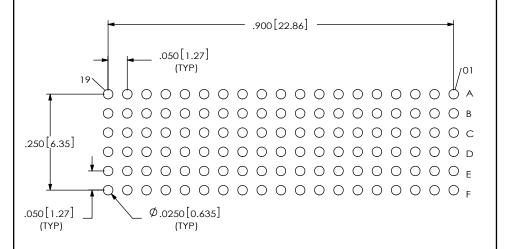

REVISION H

## RECOMMENDED BOARD LAYOUT



OUTER ROWS MAY NOT NEED VIAS - THIS IS LEFT TO THE DISCRETION OF THE BOARD DESIGNER.



## RECOMMENDED STENCIL LAYOUT STENCIL TO BE .0060[0.152] THICK



## **PROPRIETARY NOTE**

THIS DOCUMENT CONTAINS INFORMATION CONFIDENTIAL AND PROPRIETARY TO SAMTEC, INC. AND SHALL NOT BE REPRODUCED OR TRANSFERRED TO OTHER DOCUMENTS OR DISCLOSED TO OTHERS OR USED FOR ANY PURPOSE OTHER THAN THAT WHICH IT WAS OBTAINED WITHOUT THE EXPRESSED WRITTEN



520 PARK EAST BLVD, NEW ALBANY, IN 47150 PHONE: 812-944-6733 FAX: 812-948-5047 e-Mail info@SAMTEC.com code 55322

SHEET SCALE: 3:1

VITA 42 (LEAD FREE) SOCKET ASSEMBLY

ASP-103612-03

BY: J LACKEY 10/18/2006 | SHEET 2 OF 2