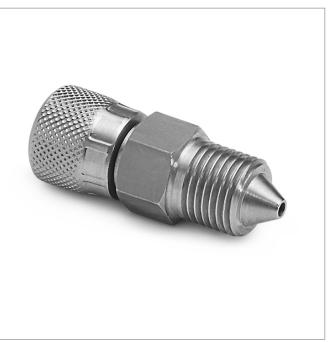

## QTHA-2MSA-XH

1/4" male High Pressure x female Quick-test, no check-valve, S.S.

Connect a Female High Pressure 60 degree coned and threaded pressure fitting to a Quick-test hose

## Features

- Excellent for connecting to Autoclave Engineers, Butech, HIP (High Pressure Equipment), Parker or equivalent High Pressure coned and threaded connections, valves, tees and unions
- Metal to metal seal provides leak-free service
- Made in USA

## **Specifications**

| Pressure Range                 | 0 to 5000 psi (0 to 345 bar) |
|--------------------------------|------------------------------|
| End C1                         | 1/4" Male High Pressure      |
| End C2                         | Female Quick-test            |
| Has Check Valve                | No                           |
| Maximum Working<br>Temperature | 225 °F (107 °C)              |
| Construction                   | Stainless Steel              |
| Seal materials                 | Buna-N                       |
| Dimensions A                   | 1.88 in (4.78 cm)            |
| Dimensions B                   | 0.63 in (1.60 cm)            |