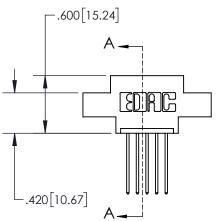

| 845/895 SERIES HIGH TEMP CARD EDGE CONNECTOR |
|----------------------------------------------|
| PART NUMBER: 895-005-542-608                 |

YOUR CONNECTION TO QUALITY & SERVICE

ACAD REFERENCE NO. 845-ENG-MASTER DRAWN: R.STA.MONICA DATE:MAY.16/2017 SHEET 1 OF 2 1:1

845-ENG-MASTER

INSULATOR MATERIAL: THERMOPLASTIC POLYESTER, UL 94V-0 DAP MATERIAL AVAILABLE UPON REQUEST

CONTACT MATERIAL; COPPER ALLOY

CONTACT MATERIAL, COPPER ALLOT CONTACT PLATING: GOLD ON THE MATING AREA, TIN PLATING ON THE CONTACT TAILS, NICKEL UNDERPLATE