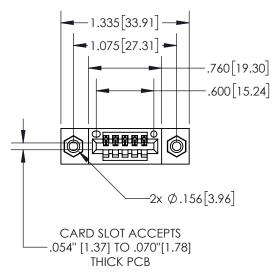

1

| .330[8.38]<br>CARD SLOT           |             |  |  |  |
|-----------------------------------|-------------|--|--|--|
| SECTION A-A                       | SECTION A-A |  |  |  |
| .370[9.40]                        |             |  |  |  |
|                                   |             |  |  |  |
| .160[4.06]<br>POINT OF<br>CONTACT |             |  |  |  |

| 845/895 SERIES HIGH TEMP CARD EDGE CONNECTOR |
|----------------------------------------------|
| PART NUMBER: 895-005-542-608                 |

YOUR CONNECTION TO QUALITY & SERVICE

ACAD REFERENCE NO. 845-ENG-MASTER DRAWN: R.STA.MONICA DATE:MAY.16/2017 SHEET 1 OF 2 1:1

845-ENG-MASTER

INSULATOR MATERIAL: THERMOPLASTIC POLYESTER, UL 94V-0 DAP MATERIAL AVAILABLE UPON REQUEST

CONTACT MATERIAL; COPPER ALLOY

CONTACT MATERIAL, COPPER ALLOT CONTACT PLATING: GOLD ON THE MATING AREA, TIN PLATING ON THE CONTACT TAILS, NICKEL UNDERPLATE