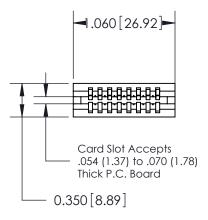

Contact Information
541-Wire Wrap, Regular Point - Tail LG.=.750(19.05)
.100" (2.54mm) Contact Spacing x .200" (5.08mm) Row Spacing

| 745 Series Ultra-Mate Card Edge Connector - Press Fit |                  |                                                                                                                                                                       | ACAD REFERENCE NO. |       |   |
|-------------------------------------------------------|------------------|-----------------------------------------------------------------------------------------------------------------------------------------------------------------------|--------------------|-------|---|
|                                                       |                  |                                                                                                                                                                       | DRAWN:             | J.LEE | [ |
| Part Number: 745-008-541-106                          |                  |                                                                                                                                                                       | CHECKED:           |       | [ |
|                                                       | EDAC INC         | THESE DRAWINGS AND SPECIFICATIONS ARE THE PROPERTY OF EDAC INC., AND SHALL NOT BE REPRODUCED, OR COPIED OR USED AS THE BASIS FOR THE MANUFACTURE OR SALE OF APPARATUS | SCALE:             |       | 5 |
|                                                       | TORONTO, ONTARIO |                                                                                                                                                                       | DRAWING NUMBER     |       |   |
|                                                       | CANADA           |                                                                                                                                                                       | 745-ENG MASTER     |       | ? |
| YOUR CONNECTION TO QUALITY & SERVICE                  |                  | WITHOUT WRITTEN PERMISSION.                                                                                                                                           |                    |       |   |