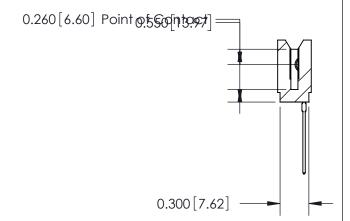

Contact Information
541-Wire Wrap, Regular Point - Tail LG.=.750(19.05)
.100" (2.54mm) Contact Spacing x .200" (5.08mm) Row Spacing

| 745 Series Ultra-Mate Card Edge Connector - Press Fit |                  |                                                                                                                                                                       | ACAD REFERENCE NO. |       |   |
|-------------------------------------------------------|------------------|-----------------------------------------------------------------------------------------------------------------------------------------------------------------------|--------------------|-------|---|
|                                                       |                  |                                                                                                                                                                       | DRAWN:             | J.LEE | [ |
| Part Number: 745-008-541-106                          |                  |                                                                                                                                                                       | CHECKED:           |       | [ |
|                                                       | EDAC INC         | THESE DRAWINGS AND SPECIFICATIONS ARE THE PROPERTY OF EDAC INC., AND SHALL NOT BE REPRODUCED, OR COPIED OR USED AS THE BASIS FOR THE MANUFACTURE OR SALE OF APPARATUS | SCALE:             |       | 5 |
|                                                       | TORONTO, ONTARIO |                                                                                                                                                                       | DRAWING NUMBER     |       |   |
|                                                       | CANADA           |                                                                                                                                                                       | 745-ENG MASTER     |       | ? |
| YOUR CONNECTION TO QUALITY & SERVICE                  |                  | WITHOUT WRITTEN PERMISSION.                                                                                                                                           |                    |       |   |