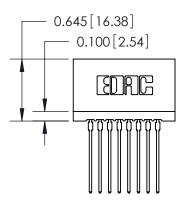

Contact Information
541-Wire Wrap, Regular Point - Tail LG.=.750(19.05)
.100" (2.54mm) Contact Spacing x .200" (5.08mm) Row Spacing

| 745 Series Ultra-Mate Card Edge Connector - Press Fit |                  |                                                                                                                                                                       | ACAD REFERENCE NO. |       |   |
|-------------------------------------------------------|------------------|-----------------------------------------------------------------------------------------------------------------------------------------------------------------------|--------------------|-------|---|
|                                                       |                  |                                                                                                                                                                       | DRAWN:             | J.LEE | [ |
| Part Number: 745-008-541-106                          |                  |                                                                                                                                                                       | CHECKED:           |       | [ |
|                                                       | EDAC INC         | THESE DRAWINGS AND SPECIFICATIONS ARE THE PROPERTY OF EDAC INC., AND SHALL NOT BE REPRODUCED, OR COPIED OR USED AS THE BASIS FOR THE MANUFACTURE OR SALE OF APPARATUS | SCALE:             |       | 5 |
|                                                       | TORONTO, ONTARIO |                                                                                                                                                                       | DRAWING NUMBER     |       |   |
|                                                       | CANADA           |                                                                                                                                                                       | 745-ENG MASTER     |       | ? |
| YOUR CONNECTION TO QUALITY & SERVICE                  |                  | WITHOUT WRITTEN PERMISSION.                                                                                                                                           |                    |       |   |