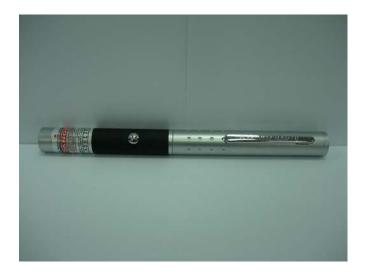

<u>S200-5R</u> (Green Laser Pointer)

- -Laser pointer with green laser.
- -Particularly suitable to light backgrounds and very light screens.
- -Momentary button with pocket clip
- -Come with two AAA batteries
- -Material: Brass
- -Operation Temperature: 15 ~ 35°C

SPECIFICATIONS:

| Model Series:      | S200-5R                             |
|--------------------|-------------------------------------|
| Output power:      | 5mW                                 |
| Wavelength:        | 532 nm                              |
| Dimensions:        | Ø13.5 x 155mm                       |
| Operation Voltage: | 3 VDC                               |
| Output Mode:       | CW(continues wave)                  |
| Average Iop:       | <300 mA                             |
| Beam Divergence:   | < 1.2 mrad                          |
| Battery:           | 2 x "AAA" Alkaline Batteries        |
| Build:             | Aluminium with soft-touch grip area |