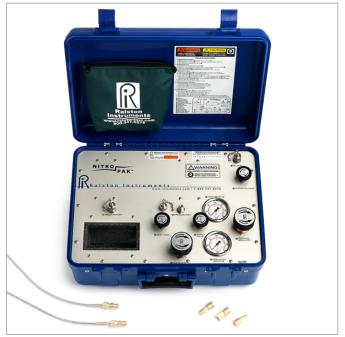

## **R**alston Instruments

# NPAK-1MBA-6-3

Nitropak, 1/8" male NPT gauge adapter, 6ft, 3ft hoses, (2) 1/4" MNPT process connections

Self contained nitrogen source includes all connections and hoses to connect directly to a pressure gauge or calibrator

#### Features

- Proprietary pressure balanced fine adjustment piston allows for extremely precise, finger-tip control of pressure at 0.03 psi (2 mbar) or 3000 psi (210 bar) or any range in between.
- Easily refillable nitrogen cylinder holds enough gas for multiple calibrations
- Nylon bag to hold hose and fittings attached to inside of lid
- Includes storage compartment in control panel for pressure reference test gauge
- Low volume Quick-test hose, gauge adapter and process connection can be attached to NPAK without thread sealant or a wrench
- Designed to meet US Department of Transportation (DOT) and Canadian Transport Canada (TC) standards
- CE Approved for use in European Union Designed to meet Pressure Equipment Directive (PED) and Transportable Pressure Equipment (TPED) standards
- Made in USA

#### **Item Includes**

- Assembly NPAK Assembly (NPAK)
- Gauge Adapter 1/8" male NPT x female Quick-test, no check-valve, brass (QTHA-1MBA)
- Hose Quick-test 6900 psi hose, brass hose ends, 6 ft (1.83 m) long (QTQT-HOS-6ft)
- Hose Quick-test 6900 psi hose, brass hose ends, 3 ft (92 cm) long (QTQT-HOS-3ft)
- Hose Adapter 1/4" male NPT x male Quick-test, no check-valve, brass (QTHA-2MB0)
- Hose Adapter 1/4" male NPT x male Quick-test, no check-valve, brass (QTHA-2MB0)