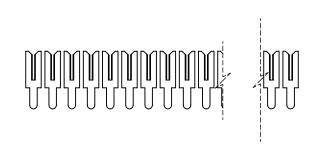

THIS IS A C.A.D. GENERATED DRAWING DO NOT MAKE MANUAL REVISIONS TO MASTER.

ISSUE NUMBER

(1)

ORIGINAL

CONTACT 100-290-253

.100 CONTACT SPACING TOTAL NUMBER OF CONTACTS = 31

NOTE: CONTACTS ARE HELD IN A CARRIER FOR EASE OF ASSEMBLY

|  | 103 SERIES - HORIZONTAL CONTACT PATTERN                                        |                                                                                                                                                                                                                | ACAD REFERENCE NO.: 103 Assembly |                    |                     |  |
|--|--------------------------------------------------------------------------------|----------------------------------------------------------------------------------------------------------------------------------------------------------------------------------------------------------------|----------------------------------|--------------------|---------------------|--|
|  |                                                                                |                                                                                                                                                                                                                | DRAWN: C.B                       | DATE: April 8, 202 | DATE: April 8, 2020 |  |
|  |                                                                                |                                                                                                                                                                                                                | CHECKED:                         | DATE:              |                     |  |
|  | EDAG INC<br>TORONTO, ONTARIO<br>CANADA<br>YOUR CONNECTION TO QUALITY & SERVICE | THESE DRAWINGS AND SPECIFICATIONS<br>ARE THE PROPERTY OF EDAC INC.,AND<br>SHALL NOT BE REPRODUCED,OR COPIED<br>OR USED AS THE BASIS FOR THE<br>MANUFACTURE OR SALE OF APPARATUS<br>WITHOUT WRITTEN PERMISSION. | SCALE: 2:1                       | SHEET 1 OF         | 1                   |  |
|  |                                                                                |                                                                                                                                                                                                                | DRAWING NUMBER: 103 Assembly     |                    | ISSUE               |  |
|  |                                                                                |                                                                                                                                                                                                                | PART NUMBER: 103-03              | 1-253-100          | 1                   |  |