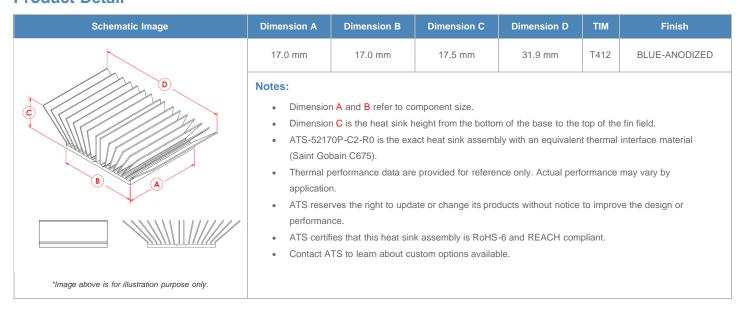

**

| AIR VELOCITY       |               | @200 LFM<br>1.0 M/S | @300 LFM<br>1.5 M/S | @400 LFM<br>2.0 M/S | @500 LFM<br>2.5 M/S | @600 LFM<br>3.0 M/S | @700 LFM<br>3.5 M/S | @800 LFM<br>4.0 M/S |
|--------------------|---------------|---------------------|---------------------|---------------------|---------------------|---------------------|---------------------|---------------------|
| THERMAL RESISTANCE | Unducted Flow | 8.28 °C/W           | 6.85 °C/W           | 6.00 °C/W           | 5.42 °C/W           | 4.99 °C/W           | 4.65 °C/W           | 4.38 °C/W           |
|                    | Ducted Flow   | 6.80                | n/a                 | n/a                 | n/a                 | n/a                 | n/a                 | n/a                 |

## **Product Detail**