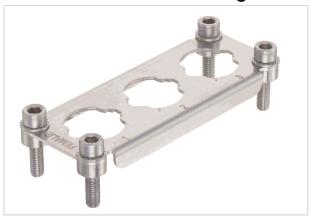

# Frame 3xHC250-F-enlarged

| Part number        | 09 11 000 9944                      |
|--------------------|-------------------------------------|
| Specification      | Frame 3xHC250-F-enlarged            |
| HARTING eCatalogue | https://b2b.harting.com/09110009944 |

Image is for illustration purposes only. Please refer to product description.

### Identification

| Category                     | Accessories                                            |
|------------------------------|--------------------------------------------------------|
| Series of hoods/housings     | Han <sup>®</sup> HPR enlarged                          |
| Type of accessory            | Frame                                                  |
| Description of the accessory | for female inserts  3x Han <sup>®</sup> HC Modular 250 |

#### Version

| Size          | 16 B                         |
|---------------|------------------------------|
|               | 4x cheese-head screw M6 x 20 |
| Pack contents | 4x cheese-head screw M6 x 30 |
|               | 4x washer SK S6              |