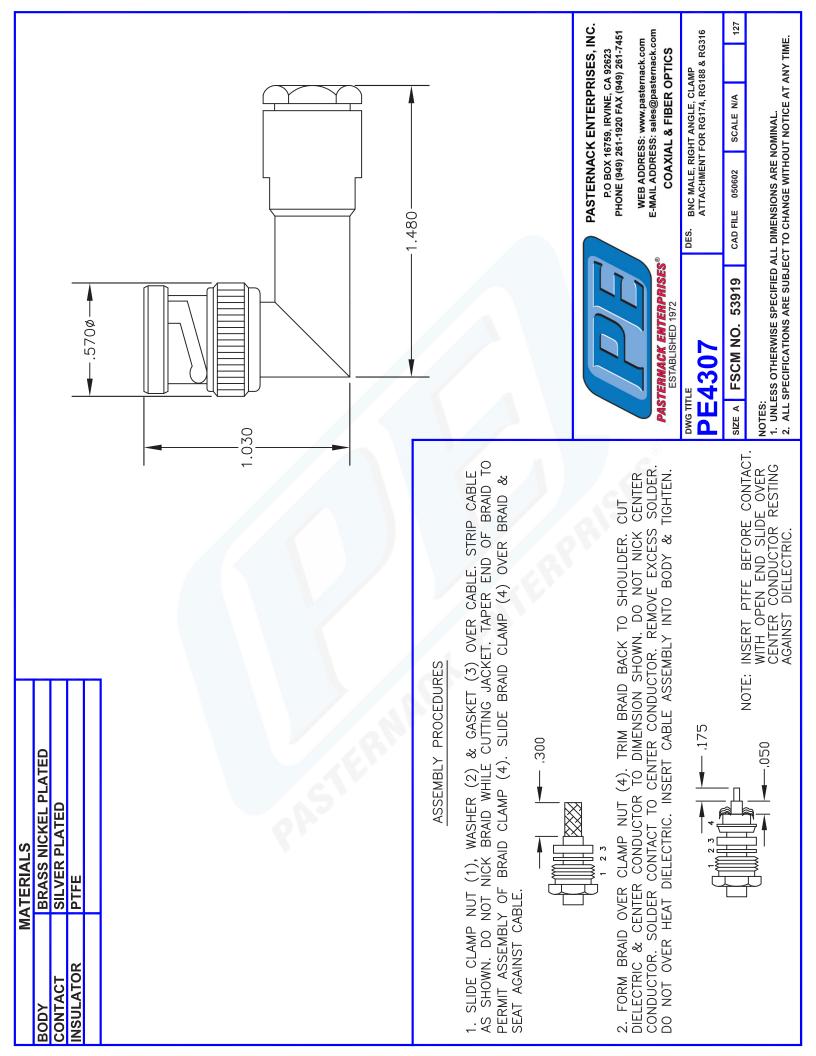

## PE4307

| Configuration                                          |                                                               |
|--------------------------------------------------------|---------------------------------------------------------------|
| Connector                                              | BNC Male                                                      |
| Connector Interface Type                               | RG174,RG316,RG188                                             |
| Cable Attachment Method (Shield/Contact)<br>Body Style | Clamp/Solder<br>Right Angle                                   |
| Body Style                                             | Night Angle                                                   |
| Electrical Specifications                              |                                                               |
| Impedance, Ohms                                        | 50                                                            |
| Mechanical Specifications                              |                                                               |
| Size                                                   |                                                               |
| Length, in [mm]                                        | 1.48 [37.59]                                                  |
| Width/Dia., in [mm]                                    | 0.57 [14.48]                                                  |
| Height, in [mm]                                        | 1.03 [26.16]                                                  |
| Weight, lbs [g]                                        | 0.068 [30.84]                                                 |
| Connector                                              |                                                               |
| Туре                                                   | BNC Male                                                      |
| Contact Material and Plating                           | Silver                                                        |
| Coupling Nut Material and Plating                      | Brass, Nickel                                                 |
| Body Material and Plating Dielectric Type              | Brass, Nickel<br>PTFE                                         |
| Dielectric Type                                        | 1 II E                                                        |
| Compliance Certifications (visit www.Pasternack.cor    | n for current document)                                       |
| RoHS Compliant                                         | Yes                                                           |
| Plotted and Other Data                                 |                                                               |
| Notes:                                                 | Values at 25 °C, sea level                                    |
|                                                        |                                                               |
| PNC Mala Pight Angle Connector Clamp/Colder Attachm    | nent For RG174, RG316, RG188 from Pasternack Enterprises ha   |
|                                                        | ers. Our RF, microwave and fiber optic products maintain a 99 |