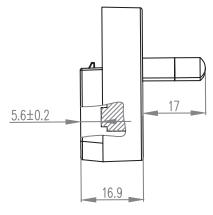

## **MECHANICAL DRAWING**

units: mm tolerance:  $0.2\sim2$ :  $\pm0.15$  mm  $2.0\sim15$ :  $\pm0.25$  mm  $15\sim30.00$ :  $\pm0.30$  mm  $30\sim50.00$ :  $\pm0.35$  mm unless otherwise noted