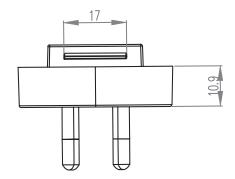

## **MECHANICAL DRAWING**

units: mm tolerance:  $0.2\sim2$ :  $\pm0.15$  mm  $2.0\sim15$ :  $\pm0.25$  mm  $15\sim30.00$ :  $\pm0.30$  mm  $30\sim50.00$ :  $\pm0.35$  mm unless otherwise noted