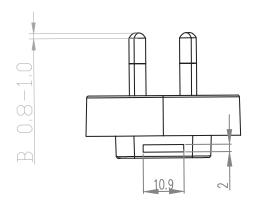

## **MECHANICAL DRAWING**

units: mm tolerance:  $0.2\sim2$ :  $\pm0.15$  mm  $2.0\sim15$ :  $\pm0.25$  mm  $15\sim30.00$ :  $\pm0.30$  mm  $30\sim50.00$ :  $\pm0.35$  mm unless otherwise noted