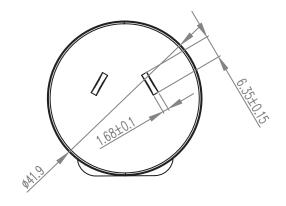

## **MECHANICAL DRAWING**

units: mm tolerance:  $0.2\sim2$ :  $\pm0.15$  mm  $2.0\sim15$ :  $\pm0.25$  mm  $15\sim30.00$ :  $\pm0.30$  mm  $30\sim50.00$ :  $\pm0.35$  mm unless otherwise noted