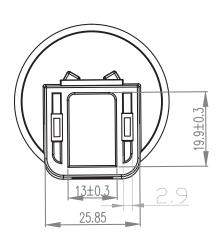

## **MECHANICAL DRAWING**

units: mm tolerance:  $0.2\sim2$ :  $\pm0.15$  mm  $2.0\sim15$ :  $\pm0.25$  mm  $15\sim30.00$ :  $\pm0.30$  mm  $30\sim50.00$ :  $\pm0.35$  mm unless otherwise noted