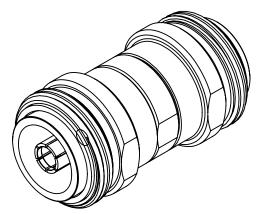

D

С

В

А

| DESCRIPTION   DATE   APPROVED     ORIGINALISSUE   12/28/11   AM     -   13-30(f)   C     -   -   -     -   13-30(f)   C     -   -   -     -   -   -     -   -   -     -   -   -     -   -   -     -   -   -     -   -   -     -   -   -     -   -   -     -   -   -     -   -   -     -   -   -     -   -   -     -   -   -     -   -   -     -   -   -     -   -   -                                                                                                                                                                                                                                                                                                                                                                                                                                                                                                                                                                                                                                                                                                                                                                                                                                                                                                                                                                                                                                                                                                                                                                                                                                                                                                                                                                                                                                                                                                                                                                                                                                                                                                                           | 2                                                                                   |               | 1        |   |
|-------------------------------------------------------------------------------------------------------------------------------------------------------------------------------------------------------------------------------------------------------------------------------------------------------------------------------------------------------------------------------------------------------------------------------------------------------------------------------------------------------------------------------------------------------------------------------------------------------------------------------------------------------------------------------------------------------------------------------------------------------------------------------------------------------------------------------------------------------------------------------------------------------------------------------------------------------------------------------------------------------------------------------------------------------------------------------------------------------------------------------------------------------------------------------------------------------------------------------------------------------------------------------------------------------------------------------------------------------------------------------------------------------------------------------------------------------------------------------------------------------------------------------------------------------------------------------------------------------------------------------------------------------------------------------------------------------------------------------------------------------------------------------------------------------------------------------------------------------------------------------------------------------------------------------------------------------------------------------------------------------------------------------------------------------------------------------------------------|-------------------------------------------------------------------------------------|---------------|----------|---|
| Image: Construct the | DESCRIPTION                                                                         | DATE          | APPROVED |   |
| I3-30(f) C   Image: constraint of the state                                                 | ORIGINAL ISSUE                                                                      | 12/28/11      | AM       |   |
| Image: constraint of the second state of the second sta |                                                                                     |               |          | D |
| TRU Corporation 245 Lynnfield St, Peabody, MA 01960   TITLE:   CONNECTOR, COAXIAL 13-30(f) to 13-30(f) ADAPTER   SIZE DWG. NO.   REV   GAGE CODE: 92180                                                                                                                                                                                                                                                                                                                                                                                                                                                                                                                                                                                                                                                                                                                                                                                                                                                                                                                                                                                                                                                                                                                                                                                                                                                                                                                                                                                                                                                                                                                                                                                                                                                                                                                                                                                                                                                                                                                                         | 13-30(f)                                                                            |               |          | С |
| TITLE: CONNECTOR, COAXIAL A   13-30(f) to 13-30(f) ADAPTER B   SIZE DWG. NO. REV   CAGE CODE: 92180 SCALE: 3:2 SHEET 1 OF 1                                                                                                                                                                                                                                                                                                                                                                                                                                                                                                                                                                                                                                                                                                                                                                                                                                                                                                                                                                                                                                                                                                                                                                                                                                                                                                                                                                                                                                                                                                                                                                                                                                                                                                                                                                                                                                                                                                                                                                     |                                                                                     |               |          | B |
| 2 1                                                                                                                                                                                                                                                                                                                                                                                                                                                                                                                                                                                                                                                                                                                                                                                                                                                                                                                                                                                                                                                                                                                                                                                                                                                                                                                                                                                                                                                                                                                                                                                                                                                                                                                                                                                                                                                                                                                                                                                                                                                                                             | TITLE: CONNECTOR, COAXIAL<br>13-30(f) to 13-30(f) ADAPTER<br>SIZE DWG. NO. REV<br>- |               |          | A |
|                                                                                                                                                                                                                                                                                                                                                                                                                                                                                                                                                                                                                                                                                                                                                                                                                                                                                                                                                                                                                                                                                                                                                                                                                                                                                                                                                                                                                                                                                                                                                                                                                                                                                                                                                                                                                                                                                                                                                                                                                                                                                                 | 1                                                                                   | J.C. (LL) 012 |          |   |