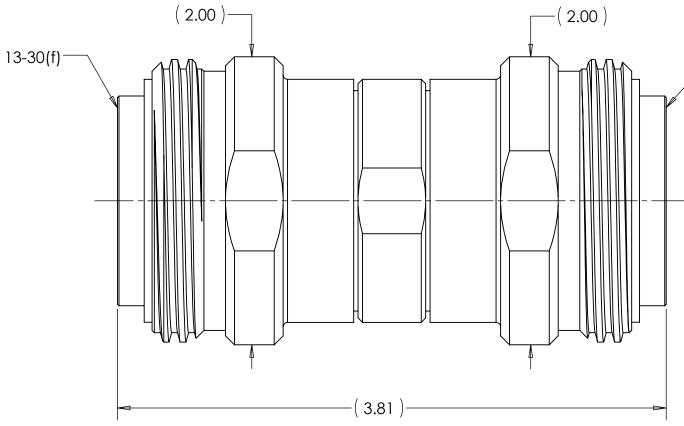

## ENGINEERING DATA:

ELECTRICAL: IMPEDANCE: 50 OHMS NOMINAL FREQUENCY RANGE: DC to 4GHz

MECHANICAL: INTERFACE: 13-30 PER IEC 60169-5

D

С

В

А

| DESCRIPTION   DATE   APPROVED     ORIGINALISSUE   12/28/11   AM     -   13-30(f)   C     -   -   -     -   13-30(f)   C     -   -   -     -   -   -     -   -   -     -   -   -     -   -   -     -   -   -     -   -   -     -   -   -     -   -   -     -   -   -     -   -   -     -   -   -     -   -   -     -   -   -     -   -   -     -   -   -     -   -   -                                                                                                                                                                                                                                                                                                                                                                                                                                                                                                                                                                                                                                                                                                                                                                                                                                                                                                                                                                                                                                                                                                                                                                                                                                                                                                                                                                                                                                                                                                                                                                                                                                                                                                                           | 2                                                                                   |               | 1        |   |
|-------------------------------------------------------------------------------------------------------------------------------------------------------------------------------------------------------------------------------------------------------------------------------------------------------------------------------------------------------------------------------------------------------------------------------------------------------------------------------------------------------------------------------------------------------------------------------------------------------------------------------------------------------------------------------------------------------------------------------------------------------------------------------------------------------------------------------------------------------------------------------------------------------------------------------------------------------------------------------------------------------------------------------------------------------------------------------------------------------------------------------------------------------------------------------------------------------------------------------------------------------------------------------------------------------------------------------------------------------------------------------------------------------------------------------------------------------------------------------------------------------------------------------------------------------------------------------------------------------------------------------------------------------------------------------------------------------------------------------------------------------------------------------------------------------------------------------------------------------------------------------------------------------------------------------------------------------------------------------------------------------------------------------------------------------------------------------------------------|-------------------------------------------------------------------------------------|---------------|----------|---|
| Image: Construct the | DESCRIPTION                                                                         | DATE          | APPROVED |   |
| I3-30(f) C   Image: constraint of the state                                                 | ORIGINAL ISSUE                                                                      | 12/28/11      | AM       |   |
| Image: constraint of the second state of the second sta |                                                                                     |               |          | D |
| TRU Corporation 245 Lynnfield St, Peabody, MA 01960   TITLE:   CONNECTOR, COAXIAL 13-30(f) to 13-30(f) ADAPTER   SIZE DWG. NO.   REV   GAGE CODE: 92180                                                                                                                                                                                                                                                                                                                                                                                                                                                                                                                                                                                                                                                                                                                                                                                                                                                                                                                                                                                                                                                                                                                                                                                                                                                                                                                                                                                                                                                                                                                                                                                                                                                                                                                                                                                                                                                                                                                                         | 13-30(f)                                                                            |               |          | С |
| TITLE: CONNECTOR, COAXIAL A   13-30(f) to 13-30(f) ADAPTER B   SIZE DWG. NO. REV   CAGE CODE: 92180 SCALE: 3:2 SHEET 1 OF 1                                                                                                                                                                                                                                                                                                                                                                                                                                                                                                                                                                                                                                                                                                                                                                                                                                                                                                                                                                                                                                                                                                                                                                                                                                                                                                                                                                                                                                                                                                                                                                                                                                                                                                                                                                                                                                                                                                                                                                     |                                                                                     |               |          | B |
| 2 1                                                                                                                                                                                                                                                                                                                                                                                                                                                                                                                                                                                                                                                                                                                                                                                                                                                                                                                                                                                                                                                                                                                                                                                                                                                                                                                                                                                                                                                                                                                                                                                                                                                                                                                                                                                                                                                                                                                                                                                                                                                                                             | TITLE: CONNECTOR, COAXIAL<br>13-30(f) to 13-30(f) ADAPTER<br>SIZE DWG. NO. REV<br>- |               |          | A |
|                                                                                                                                                                                                                                                                                                                                                                                                                                                                                                                                                                                                                                                                                                                                                                                                                                                                                                                                                                                                                                                                                                                                                                                                                                                                                                                                                                                                                                                                                                                                                                                                                                                                                                                                                                                                                                                                                                                                                                                                                                                                                                 | 1                                                                                   | J.C. (LL) 012 |          |   |