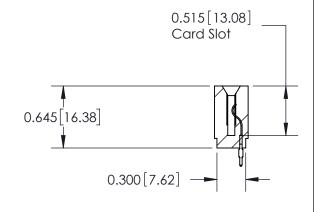

ISSUE NUMBER

ORIGINAL

Contact Information
520-P.C. Tail, Regular Point - Tail LG.=.190(4.83)
.156" (3.96mm) Contact Spacing x .200" (5.08mm) Row Spacing

ACAD REFERENCE NO.

737 Series Ultra-Mate Card Edge Connector - Press Fit

DRAWN: DATE: AUG.28/09 J.LEE CHECKED: DATE: SCALE: SHEET 1 OF 2 DRAWING NUMBER **ISSUE** 

737-ENG MASTER

**SECTION A-A** 

737-ENG MASTER