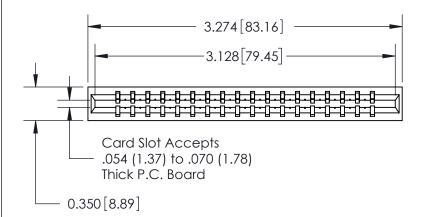

ISSUE NUMBER

ORIGINAL

Contact Information
520-P.C. Tail, Regular Point - Tail LG.=.190(4.83)
.156" (3.96mm) Contact Spacing x .200" (5.08mm) Row Spacing

ACAD REFERENCE NO.

737 Series Ultra-Mate Card Edge Connector - Press Fit