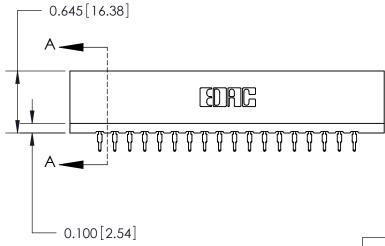

ISSUE NUMBER

ORIGINAL

Contact Information
520-P.C. Tail, Regular Point - Tail LG.=.190(4.83)
.156" (3.96mm) Contact Spacing x .200" (5.08mm) Row Spacing

ACAD REFERENCE NO.

737 Series Ultra-Mate Card Edge Connector - Press Fit