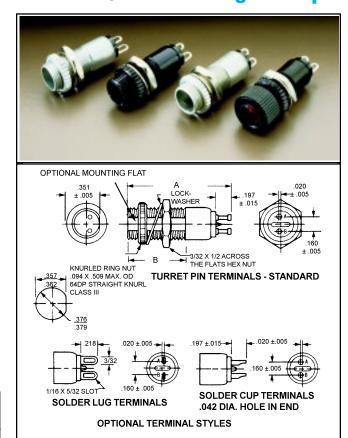

## **Specificiations**

Housing and Kunurled Ring Nut: Aluminum. Black anodized finish standard. Clear anodized finish optional. Other finishes available on special request. A mounting wrench, #097013, is available for tightening the knurled ring nuts.

Hex Nut: Brass; nickel finish.

Internal Tooth Lockwasher: Nickel-plated finish. Terminal Insulator: High dielectric composition. Terminals: Solder cup, turret pin or solder lug.

Socket: Brass. Bright nickel-plated.

**Lens Cap:** Heat resistant, high strength polycarbonate. **Lens Marking:** Lens style 21 maybe be stamped.

Contact factory.

910 Series Maximum Rating: 3 Watts, 125 Volts.

|                 | Dimension in Inches |      |  |  |  |
|-----------------|---------------------|------|--|--|--|
| Lampholder Body | Α                   | В    |  |  |  |
| 910             | 1.203 Max.          | 9/16 |  |  |  |
| 911             | 1.281 Max.          | 5/8  |  |  |  |
|                 |                     |      |  |  |  |