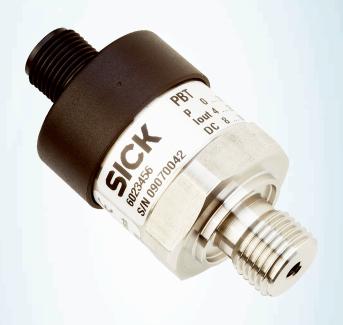

# PBT-RB010SG1SSNALC0Z

PBT

**PRESSURE SENSORS** 





# Ordering information

| Туре                 | Part no. |
|----------------------|----------|
| PBT-RB010SG1SSNALC0Z | 6039862  |

Other models and accessories → www.sick.com/PBT





#### Detailed technical data

#### **Features**

| Medium              | Liquid, gaseous |
|---------------------|-----------------|
| Pressure type       | Gauge pressure  |
| Measuring range     | 0 bar 10 bar    |
| Process temperature | 0 °C +80 °C     |
| Output signal       | 4 mA 20 mA      |

# Performance

| Non-linearity                      | $\leq$ $\pm$ 0.5 %, (Best Fit Straight Line, BFSL) according to IEC 61298-2