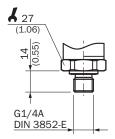

# Dimensional drawing (Dimensions in mm (inch))

Housing with L-connector (DIN 175301-803 A), IP 65

G 1/4 A DIN 3852-E