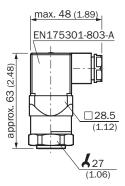

# Dimensional drawing (Dimensions in mm (inch))

Housing with L-connector (DIN 175301-803 A), IP 65

G 1/4 A DIN 3852-E