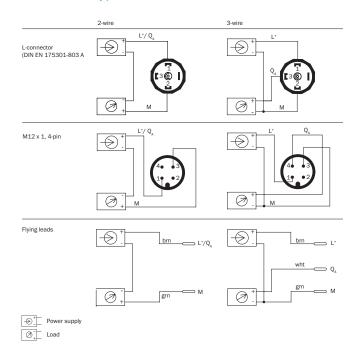

| Electrical connection | L-connector acc. to DIN 175301-803 A, IP 65                                       |
|-----------------------|-----------------------------------------------------------------------------------|
| Supply voltage        |                                                                                   |
| Power consumption     |                                                                                   |
| Electrical safety     |                                                                                   |
| Insolation voltage    | 500 V DC                                                                          |
| CE-conformity         | Pressure equipment directive: 97/23/EC, EMC directive: 2004/108/EC, EN 61 326-2-3 |
| Weight sensor         | Approx. 80 g                                                                      |
| Seal                  | NBR                                                                               |
| Enclosure rating      | IP 65                                                                             |
| Protection class III  | ✓                                                                                 |
| Reference conditions  | Reference conditions: According to IEC 61298-1                                    |

# Connection type