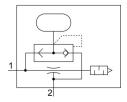

## **Data sheet**

| Feature                                       | Value                                                    |
|-----------------------------------------------|----------------------------------------------------------|
| Nominal width of Laval nozzle                 | 0.45 mm                                                  |
| Width dimension                               | 14 mm                                                    |
| Type code                                     | VN                                                       |
| Muffler construction type                     | Open                                                     |
| Mounting position                             | Any                                                      |
| Ejector characteristics                       | Standard<br>High suction volume                          |
| Integrated function                           | Ejector pulse valve, pneumatic<br>Pneumatic muffler open |
| Design                                        | T-shape                                                  |
| Symbol                                        | 00992043                                                 |
| Operating pressure for max. suction rate      | 5 bar                                                    |
| Operating pressure                            | 1 bar 8 bar                                              |
| Nominal operating pressure                    | 6 bar                                                    |
| Max. suction rate with respect to atmosphere  | 13.6 l/min                                               |
| Air supply time at nominal operating pressure | 1.93 s                                                   |
| Operating medium                              | Compressed air as per ISO 8573-1:2010 [7:4:4]            |
| Information on operating and pilot media      | Operation with oil lubrication not possible              |
| Corrosion resistance class (CRC)              | 1 - Low corrosion stress                                 |
| Temperature of medium                         | 0 °C 60 °C                                               |
| Cleaning advice                               | Soap suds                                                |
| Noise level at nominal operating pressure     | 52 dB(A)                                                 |
| Ambient temperature                           | 0 °C 60 °C                                               |
| Max. tightening torque                        | 0.5 Nm                                                   |
| Product weight                                | 49 g                                                     |
| Type of mounting                              | With through-hole<br>With H-rail<br>With accessories     |
| Pneumatic connection 1                        | QS-6                                                     |
| Pneumatic connection 3                        | Pneumatic muffler open                                   |
| Vacuum connection                             | QS-6                                                     |
| Material of connecting thread                 | Wrought aluminum alloy, anodized                         |
| Note on materials                             | Free of copper and PTFE<br>RoHS-compliant                |
| Seals material                                | NBR                                                      |
| Female nozzle material                        | РОМ                                                      |