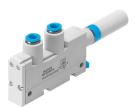

## Vacuum generator VN-05-L-T3-PQ2-VQ2-RO1-A Part number: 532621

## **Data sheet**

| Feature                                       | Value                                                    |
|-----------------------------------------------|----------------------------------------------------------|
| Nominal width of Laval nozzle                 | 0.45 mm                                                  |
| Width dimension                               | 14 mm                                                    |
| Type code                                     | VN                                                       |
| Muffler construction type                     | Open                                                     |
| Mounting position                             | Any                                                      |
| Ejector characteristics                       | Standard<br>High suction volume                          |
| Integrated function                           | Ejector pulse valve, pneumatic<br>Pneumatic muffler open |
| Design                                        | T-shape                                                  |
| Symbol                                        | 00992043                                                 |
| Operating pressure for max. suction rate      | 5 bar                                                    |
| Operating pressure                            | 1 bar 8 bar                                              |
| Nominal operating pressure                    | 6 bar                                                    |
| Max. suction rate with respect to atmosphere  | 13.6 l/min                                               |
| Air supply time at nominal operating pressure | 1.93 s                                                   |
| Operating medium                              | Compressed air as per ISO 8573-1:2010 [7:4:4]            |
| Information on operating and pilot media      | Operation with oil lubrication not possible              |
| Corrosion resistance class (CRC)              | 1 - Low corrosion stress                                 |
| Temperature of medium                         | 0 °C 60 °C                                               |
| Cleaning advice                               | Soap suds                                                |
| Noise level at nominal operating pressure     | 52 dB(A)                                                 |
| Ambient temperature                           | 0 °C 60 °C                                               |
| Max. tightening torque                        | 0.5 Nm                                                   |
| Product weight                                | 49 g                                                     |
| Type of mounting                              | With through-hole<br>With H-rail<br>With accessories     |
| Pneumatic connection 1                        | QS-6                                                     |
| Pneumatic connection 3                        | Pneumatic muffler open                                   |
| Vacuum connection                             | QS-6                                                     |
| Material of connecting thread                 | Wrought aluminum alloy, anodized                         |
| Note on materials                             | Free of copper and PTFE<br>RoHS-compliant                |
| Seals material                                | NBR                                                      |
| Female nozzle material                        | РОМ                                                      |