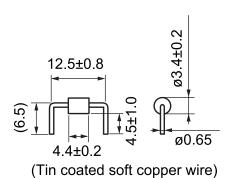

| Specifications     |           |  |
|--------------------|-----------|--|
| Temperature Range: | -20/+70°C |  |

| Dimensions |                 |
|------------|-----------------|
| D          | 3.4mm +/-0.2mm  |
| L          | 12.5mm +/-0.8mm |
| Н          | 6.5mm NOM       |
| LL         | 6.5mm NOM       |
| L2         | 4.4mm +/-0.2mm  |