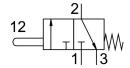

## **Data sheet**

| Feature                    | Value                           |
|----------------------------|---------------------------------|
| Valve function             | 3/2, closed, monostable         |
| Actuation type             | Mechanical                      |
| Standard nominal flow rate | 60 l/min                        |
| Pneumatic working port     | PK-3                            |
| Operating pressure         | -0.95 bar 8 bar                 |
| Structural design          | Poppet valve with return spring |
| Reset method               | Mechanical spring               |
| Nominal width              | 1.8 mm                          |
| Sealing principle          | Soft                            |
| Mounting position          | Any                             |
| Type of control            | Direct                          |
| Symbol                     | 00991095                        |
| Ambient temperature        | -10 °C 60 °C                    |
| Actuating force            | 6 N                             |
| Product weight             | 7 g                             |
| Type of mounting           | With through-hole               |
| Pneumatic connection 1     | PK-3                            |
| Pneumatic connection 2     | PK-3                            |
| Housing material           | Polymer<br>Brass                |