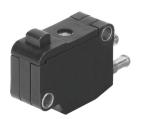

## Stem actuated micro valve S-3-PK-3-B Part number: 7843

## **Data sheet**

| Feature                    | Value                           |
|----------------------------|---------------------------------|
| Valve function             | 3/2, closed, monostable         |
| Actuation type             | Mechanical                      |
| Standard nominal flow rate | 60 l/min                        |
| Pneumatic working port     | PK-3                            |
| Operating pressure         | -0.95 bar 8 bar                 |
| Structural design          | Poppet valve with return spring |
| Reset method               | Mechanical spring               |
| Nominal width              | 1.8 mm                          |
| Sealing principle          | Soft                            |
| Mounting position          | Any                             |
| Type of control            | Direct                          |
| Symbol                     | 00991095                        |
| Ambient temperature        | -10 °C 60 °C                    |
| Actuating force            | 6 N                             |
| Product weight             | 7 g                             |
| Type of mounting           | With through-hole               |
| Pneumatic connection 1     | PK-3                            |
| Pneumatic connection 2     | PK-3                            |
| Housing material           | Polymer<br>Brass                |