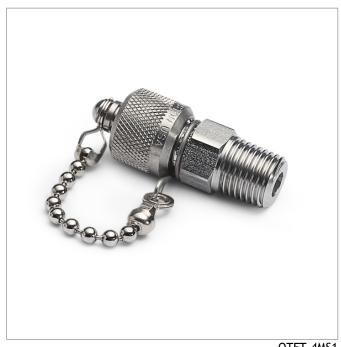

## TFT-4MS1

1/2" male NPT x male Quick-test, with check-valve, with cap and chain, S.S.

A removable cap provides easy access to connect a Quick-test hose to the process for calibration purposes and is easily sealed bubble-tight again when calibration is complete

## **Features**

- Connect to pressure transmitters, EFMs, Flow Computers and other NPT devices under test using thread sealant for a permanent connection
- A Cap and chain makes calibration easy and quick by connecting and disconnecting a hose without a wrench or thread sealant
- Made in USA

QTFT-4MS1