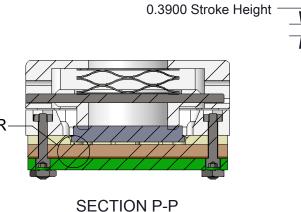

## Description: Socket Assy, Insulation Plate

Primary dimension units are millimeters, Secondary dimension units are [inches], Weight is in grams.

Primary dimension units are millimeters, Secondary dimension units are [inches], Weight is in grams.

Tolerances: Hole diameters ±0.03mm [±0.001"], Pitches (from true position) ±0.025mm [±0.001"], substrate thickness tolerance ±10%, all other tolerances ±0.13mm [±0.005"] unless stated otherwise. Materials and specifications are subject to change without notice.