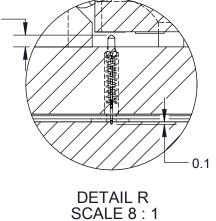

## Description: Socket Assy, Insulation Plate

Primary dimension units are millimeters, Secondary dimension units are [inches], Weight is in grams.

Primary dimension units are millimeters, Secondary dimension units are [inches], Weight is in grams.

Tolerances: Hole diameters ±0.03mm [±0.001"], Pitches (from true position) ±0.025mm [±0.001"], substrate thickness tolerance ±10%, all other tolerances ±0.13mm [±0.005"] unless stated otherwise. Materials and specifications are subject to change without notice.