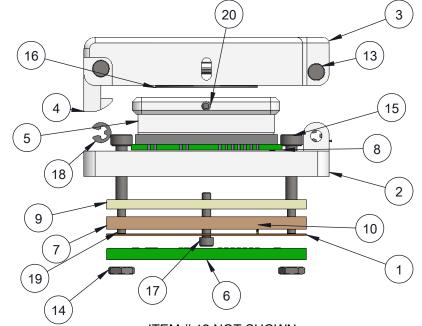

| Description                                                | Material                                                                                                                                                                                                                                                                                                                                                                                                                                                                                                                                                                                                                                     |
|------------------------------------------------------------|----------------------------------------------------------------------------------------------------------------------------------------------------------------------------------------------------------------------------------------------------------------------------------------------------------------------------------------------------------------------------------------------------------------------------------------------------------------------------------------------------------------------------------------------------------------------------------------------------------------------------------------------|
| Bottom Guide QFN35 20x26.6mm IC                            | Kapton Polyimide/Ultem/Kapton                                                                                                                                                                                                                                                                                                                                                                                                                                                                                                                                                                                                                |
| CBT Plastic Socket Base 27mm                               | PPS                                                                                                                                                                                                                                                                                                                                                                                                                                                                                                                                                                                                                                          |
| 27mm Plastic Snap Clamshell Socket Lid                     | PPS/Ultem                                                                                                                                                                                                                                                                                                                                                                                                                                                                                                                                                                                                                                    |
| Clamshell Latch Snap Lid Socket                            | PPS/Ultem                                                                                                                                                                                                                                                                                                                                                                                                                                                                                                                                                                                                                                    |
| Compression Plate Plastic Snap lid 20x26mm                 | PPS/Ultem                                                                                                                                                                                                                                                                                                                                                                                                                                                                                                                                                                                                                                    |
| Target PCB QFN35 20x26.6mm 1.1.mm pitch                    | Material <not specified=""></not>                                                                                                                                                                                                                                                                                                                                                                                                                                                                                                                                                                                                            |
| Top guide QFN35 20x26.6mm 1.1.mm pitch                     | Ultem 1000                                                                                                                                                                                                                                                                                                                                                                                                                                                                                                                                                                                                                                   |
| QFN35 20x26.6mm 1.1.mm pitch                               | Material <not specified=""></not>                                                                                                                                                                                                                                                                                                                                                                                                                                                                                                                                                                                                            |
| C Guide QFN35 20 x 20.6mm                                  | High Temp Fr4/Ultem                                                                                                                                                                                                                                                                                                                                                                                                                                                                                                                                                                                                                          |
| SBT-LGA/QFN Pogo Pin, 0.5mm-0.8mm                          | Contact Mtrl: BeCu, Au Plated over Ni                                                                                                                                                                                                                                                                                                                                                                                                                                                                                                                                                                                                        |
| Torsion Spring, 180 0.109" OD, Ccw/Rh                      | Steel Music Wire                                                                                                                                                                                                                                                                                                                                                                                                                                                                                                                                                                                                                             |
| Nut, #0-80 x 3/64", SS                                     | 1023 Carbon Steel Sheet (SS)                                                                                                                                                                                                                                                                                                                                                                                                                                                                                                                                                                                                                 |
| Hinge Pin, M2 X 32.5mm LG, 18-8 SS                         | AISI 347 Annealed Stainless Steel (SS)                                                                                                                                                                                                                                                                                                                                                                                                                                                                                                                                                                                                       |
| Nut, M2 x 1.2mm, SS                                        | 18-8 Stainless Steel                                                                                                                                                                                                                                                                                                                                                                                                                                                                                                                                                                                                                         |
| Screw, M2 x 10mm, Cap, STL                                 |                                                                                                                                                                                                                                                                                                                                                                                                                                                                                                                                                                                                                                              |
| Wave Spring 18 mm OD                                       | Alloy Steel                                                                                                                                                                                                                                                                                                                                                                                                                                                                                                                                                                                                                                  |
| #0-80 X .313 LG, SOC HD CAP SCREW, ALLOY<br>STL, BLK OXIDE | Alloy Steel                                                                                                                                                                                                                                                                                                                                                                                                                                                                                                                                                                                                                                  |
| Snap ring for 2mm Hinge pin 0.15" OD                       |                                                                                                                                                                                                                                                                                                                                                                                                                                                                                                                                                                                                                                              |
| Dowel Pin, M1.5 x 5mm, SS                                  | AISI 347 Annealed Stainless Steel (SS)                                                                                                                                                                                                                                                                                                                                                                                                                                                                                                                                                                                                       |
| Dowel Pin, 1.53mm dia. 36mm LG, 18-8 SS                    | Alloy Steel                                                                                                                                                                                                                                                                                                                                                                                                                                                                                                                                                                                                                                  |
|                                                            | Bottom Guide QFN35 20x26.6mm IC CBT Plastic Socket Base 27mm 27mm Plastic Snap Clamshell Socket Lid Clamshell Latch Snap Lid Socket Compression Plate Plastic Snap lid 20x26mm Farget PCB QFN35 20x26.6mm 1.1.mm pitch Top guide QFN35 20x26.6mm 1.1.mm pitch C Guide QFN35 20 x 20.6mm CGUIDE QFN35 20 x 20.6mm CGUIDE QFN35 20 x 20.6mm SBT-LGA/QFN Pogo Pin, 0.5mm-0.8mm Forsion Spring, 180 0.109" OD, Ccw/Rh Nut, #0-80 x 3/64", SS Hinge Pin, M2 X 32.5mm LG, 18-8 SS Nut, M2 x 1.2mm, SS Screw, M2 x 10mm, Cap, STL Wave Spring 18 mm OD F0-80 X .313 LG, SOC HD CAP SCREW, ALLOY STL, BLK OXIDE Snap ring for 2mm Hinge pin 0.15" OD |