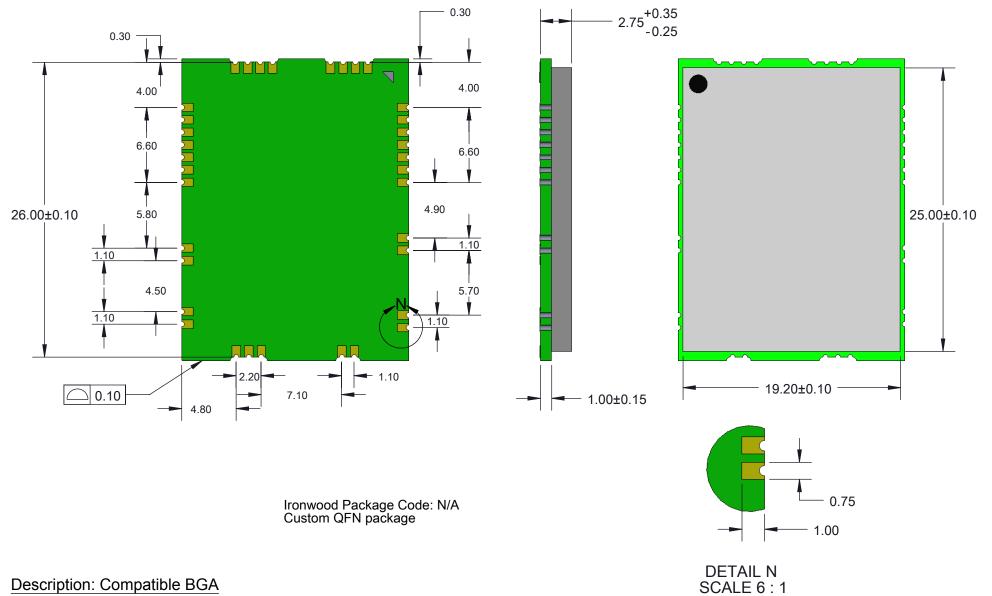

## Description: Compatible BGA

Primary dimension units are millimeters, Secondary dimension units are [inches], Weight is in grams.

Tolerances: Hole diameters ±0.03mm [±0.001"], Pitches (from true position) ±0.025mm [±0.001"], substrate thickness tolerance ±10%, all other tolerances ±0.13mm [±0.005"] unless stated otherwise. Materials and specifications are subject to change without notice.