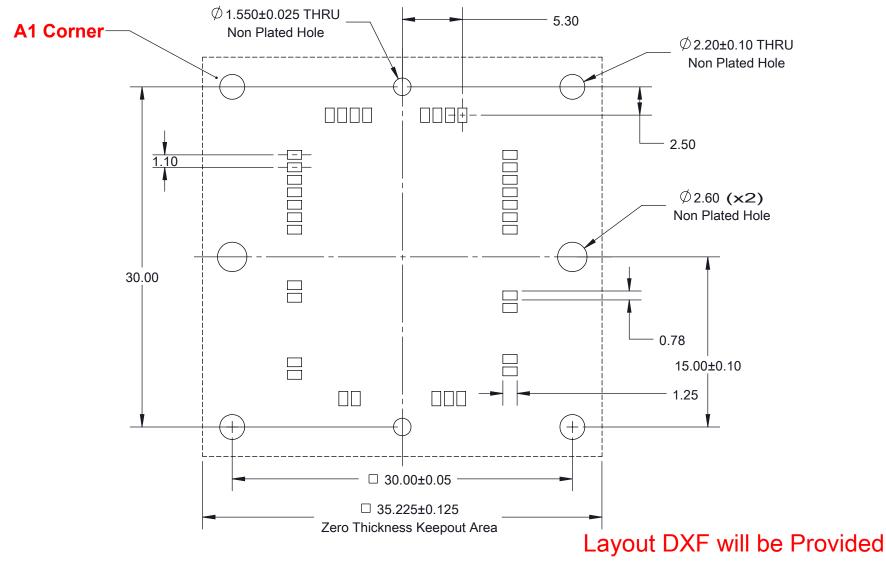

Target PCB Recommendations
Total thickness: 1.6mm min.
Plating: Gold or Solder finish

PCB Pad height: same or higher than solder mask

## Description: Recommended PCB Layout

Primary dimension units are millimeters, Secondary dimension units are [inches], Weight is in grams.

Tolerances: Hole diameters ±0.03mm [±0.001"], Pitches (from true position) ±0.025mm [±0.001"], substrate thickness tolerance ±10%, all other tolerances ±0.13mm [±0.005"] unless stated otherwise. Materials and specifications are subject to change without notice.