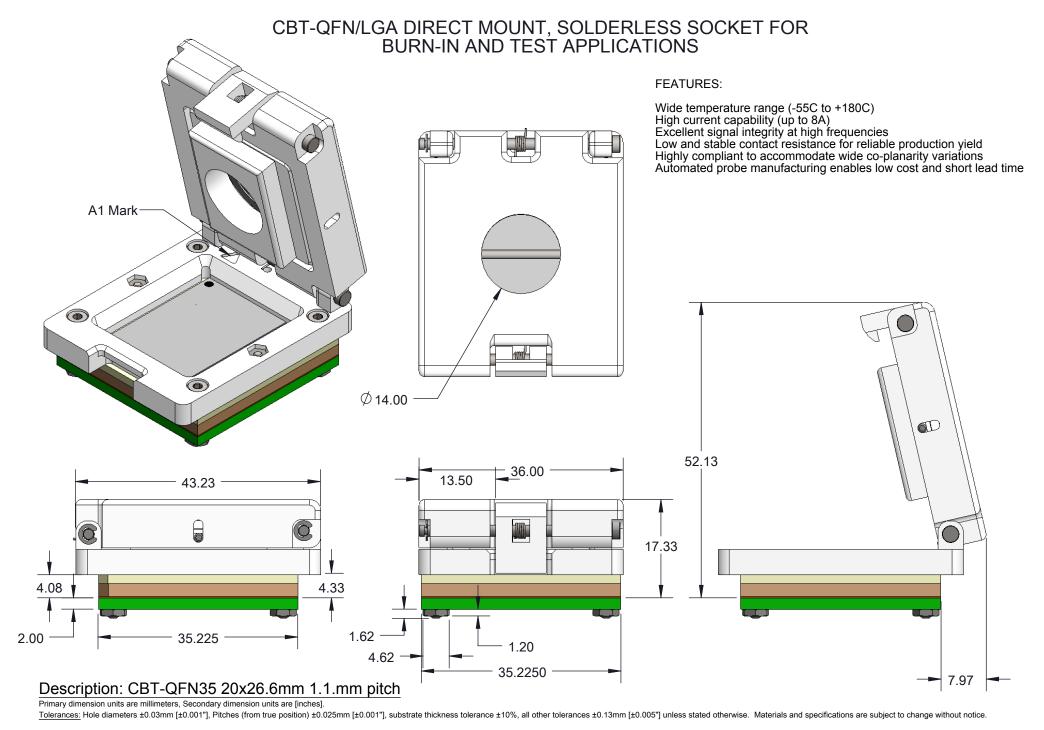

CBT-QFN-7013 Specification

Ironwood Electronics, Inc. Tele: (800) 404-0204 www.ironwoodelectronics.com Material: Material <not specified> Finish:

Weight: 3.56

| STATUS: Released       | SHEET: 1 OF 4   | REV. A |
|------------------------|-----------------|--------|
| DRAWN BY: V.Panavala   | SCALE: 3:2      |        |
| FILE: CBT-QFN-7013 Dwg | DATE: 8/15/2012 |        |

Target PCB Recommendations
Total thickness: 1.6mm min.
Plating: Gold or Solder finish

PCB Pad height: same or higher than solder mask

## Description: Recommended PCB Layout

Primary dimension units are millimeters, Secondary dimension units are [inches], Weight is in grams.

Tolerances: Hole diameters ±0.03mm [±0.001"], Pitches (from true position) ±0.025mm [±0.001"], substrate thickness tolerance ±10%, all other tolerances ±0.13mm [±0.005"] unless stated otherwise. Materials and specifications are subject to change without notice.