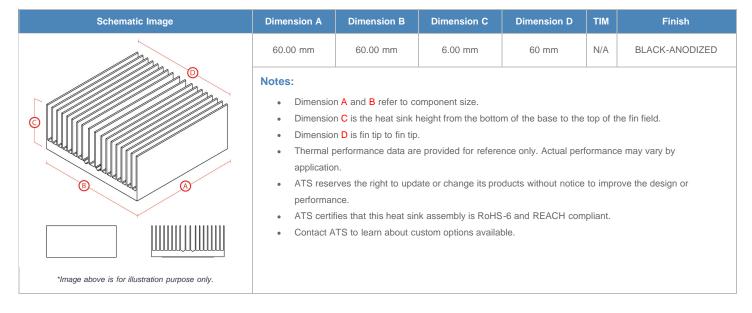

**

| AIR VELOCITY       |               | @200 LFM<br>1.0 M/S | @300 LFM<br>1.5 M/S | @400 LFM<br>2.0 M/S | @500 LFM<br>2.5 M/S | @600 LFM<br>3.0 M/S | @700 LFM<br>3.5 M/S | @800 LFM<br>4.0 M/S |
|--------------------|---------------|---------------------|---------------------|---------------------|---------------------|---------------------|---------------------|---------------------|
| THERMAL RESISTANCE | Unducted Flow | 11.69 °C/W          | 7.2 °C/W            | 4.9 °C/W            | 3.7 °C/W            | 3 °C/W              | 2.6 °C/W            | 2.3 °C/W            |
|                    | Ducted Flow   | 2.2                 | 1.8                 | 1.6                 | 1.4                 | 1.3                 | 1.2                 | 1.1                 |

## **Product Detail**