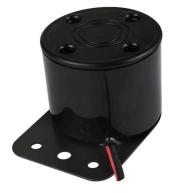

# MODEL: CPS-5248-105PM | DESCRIPTION: SIREN

#### **FEATURES**

- warble tone
- internally driven
- panel mount

.....