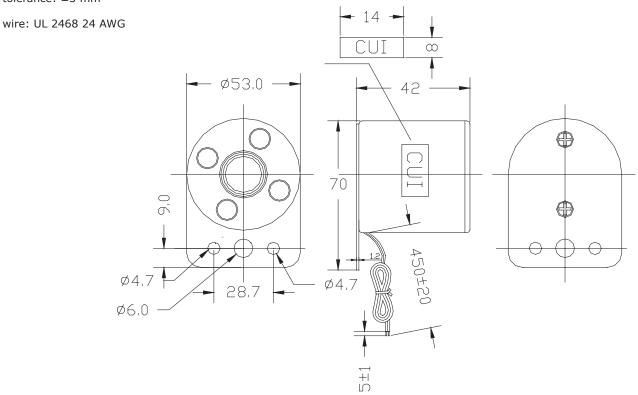

70                                    | °C                                                     |
| -30   |                    | 80                                    | °C                                                     |
|       |                    |                                       |                                                        |
|       |                    |                                       |                                                        |
| -     | 1,800<br>98<br>-20 | 160<br>1,800<br>98 103<br>60.0<br>-20 | 160 280<br>1,800 3,500<br>98 103 108<br>60.0<br>-20 70 |

Notes: 1. All specifications measured at 25±3°C, humidity at 60~70%, under 86~106 kPa pressure, unless otherwise noted.

.....

## **MECHANICAL DRAWING**

units: mm tolerance: ±3 mm

.....



#### PACKAGING

units: mm

.....

Carton Size: 360 x 335 x 280 mm Carton QTY: 140 pcs per carton



#### **REVISION HISTORY**

| rev. | description     | date       |  |
|------|-----------------|------------|--|
| 1.0  | initial release | 01/22/2020 |  |

The revision history provided is for informational purposes only and is believed to be accurate.

# **CUI** DEVICES

CUI Devices offers a one (1) year limited warranty. Complete warranty information is listed on our website.

CUI Devices reserves the right to make changes to the product at any time without notice. Information provided by CUI Devices is believed to be accurate and reliable. However, no responsibility is assumed by CUI Devices for its use, nor for any infringements of patents or other rights of third parties which may re