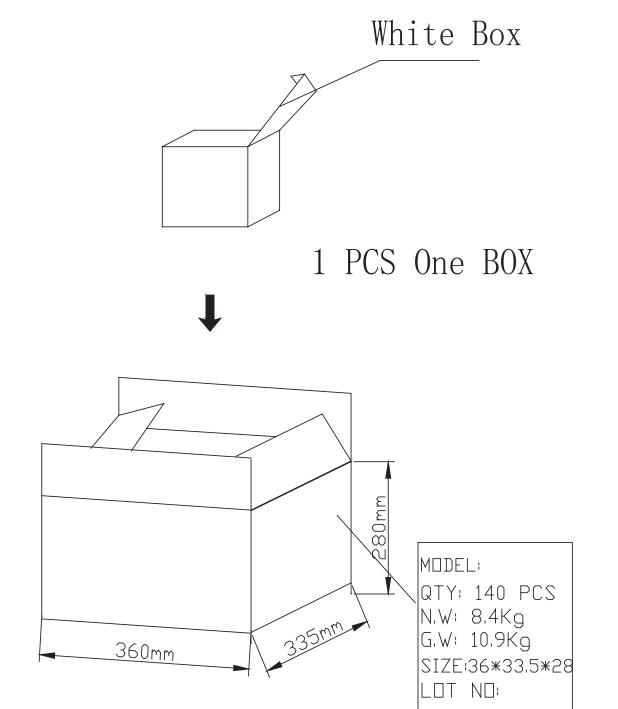

#### PACKAGING

units: mm

.....

Carton Size: 360 x 335 x 280 mm Carton QTY: 140 pcs per carton