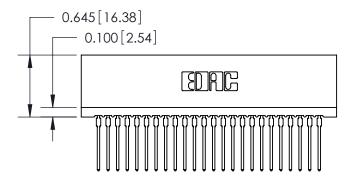

THIS IS A C.A.D. GENERATED DRAWING DO NOT MAKE MANUAL REVISIONS TO MASTER.

ORIGINAL

745-ENG MASTER

DATE: MAY 04/09

SHEET 1 OF 2

ISSUE

DATE:

Contact Information
545-Wire Wrap, High Point - Tail LG.=.560(14.22)
.100" (2.54mm) Contact Spacing x .200" (5.08mm) Row Spacing