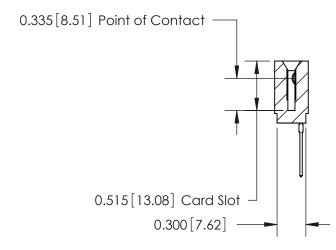

THIS IS A C.A.D. GENERATED DRAWING DO NOT MAKE MANUAL REVISIONS TO MASTER.

ORIGINAL

745-ENG MASTER

DATE: MAY 04/09

SHEET 1 OF 2

ISSUE

DATE:

Contact Information
545-Wire Wrap, High Point - Tail LG.=.560(14.22)
.100" (2.54mm) Contact Spacing x .200" (5.08mm) Row Spacing