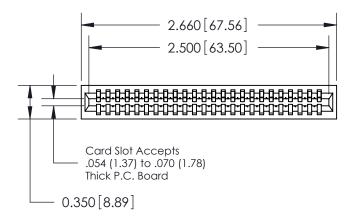

THIS IS A C.A.D. GENERATED DRAWING DO NOT MAKE MANUAL REVISIONS TO MASTER.

ORIGINAL

745-ENG MASTER

DATE: MAY 04/09

SHEET 1 OF 2

ISSUE

DATE:

Contact Information
545-Wire Wrap, High Point - Tail LG.=.560(14.22)
.100" (2.54mm) Contact Spacing x .200" (5.08mm) Row Spacing