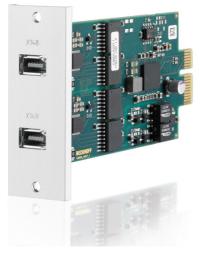

## C9900-E301 | RS232 PCIe module

## Product status: Regular delivery

PCIe modules from Beckhoff are highly integrated PCI Express plug-in cards that respond to the current trend towards increasingly smaller PC devices.

The C9900-E301 PCIe module can be used to complement Industrial PCs with Beckhoff PCIe module slot by two serial RS232 interfaces. Due to the small dimensions of the module, two Harting ix type B connectors are integrated into the front plate of the PCIe modules instead of the D-sub connectors commonly used with RS232. For adaptation to 9-pin D-sub connectors, the C9900-K920 adapter cable is available.