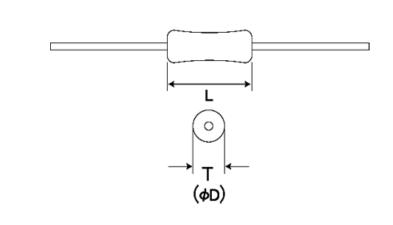

#### External Dimensions

| L | 2.3mm -   |
|---|-----------|
| D | 2.0mm max |

The data is reference only. Electrical characteristics vary depending on environment or measurement condition. TAIYO YUDEN reserves the right to make change to the Date at any time without notice. Before making final selection, please check product specification.