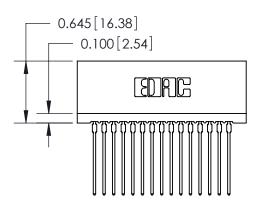

THIS IS A C.A.D. GENERATED DRAWING DO NOT MAKE MANUAL REVISIONS TO MASTER.

ISSUE NUMBER

ORIGINAL

745-ENG MASTER
DATE: MAY 04/09

SHEET 1 OF 2

ISSUE

DATE:

Contact Information
541-Wire Wrap, Regular Point - Tail LG.=.750(19.05)
.100" (2.54mm) Contact Spacing x .200" (5.08mm) Row Spacing