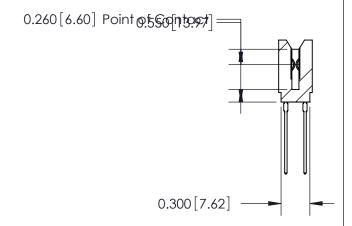

THIS IS A C.A.D. GENERATED DRAWING DO NOT MAKE MANUAL REVISIONS TO MASTER.

ISSUE NUMBER

ORIGINAL

745-ENG MASTER
DATE: MAY 04/09

SHEET 1 OF 2

ISSUE

DATE:

Contact Information
541-Wire Wrap, Regular Point - Tail LG.=.750(19.05)
.100" (2.54mm) Contact Spacing x .200" (5.08mm) Row Spacing