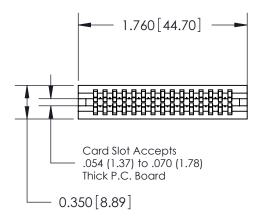

THIS IS A C.A.D. GENERATED DRAWING DO NOT MAKE MANUAL REVISIONS TO MASTER.

ISSUE NUMBER

ORIGINAL

745-ENG MASTER
DATE: MAY 04/09

SHEET 1 OF 2

ISSUE

DATE:

Contact Information
541-Wire Wrap, Regular Point - Tail LG.=.750(19.05)
.100" (2.54mm) Contact Spacing x .200" (5.08mm) Row Spacing