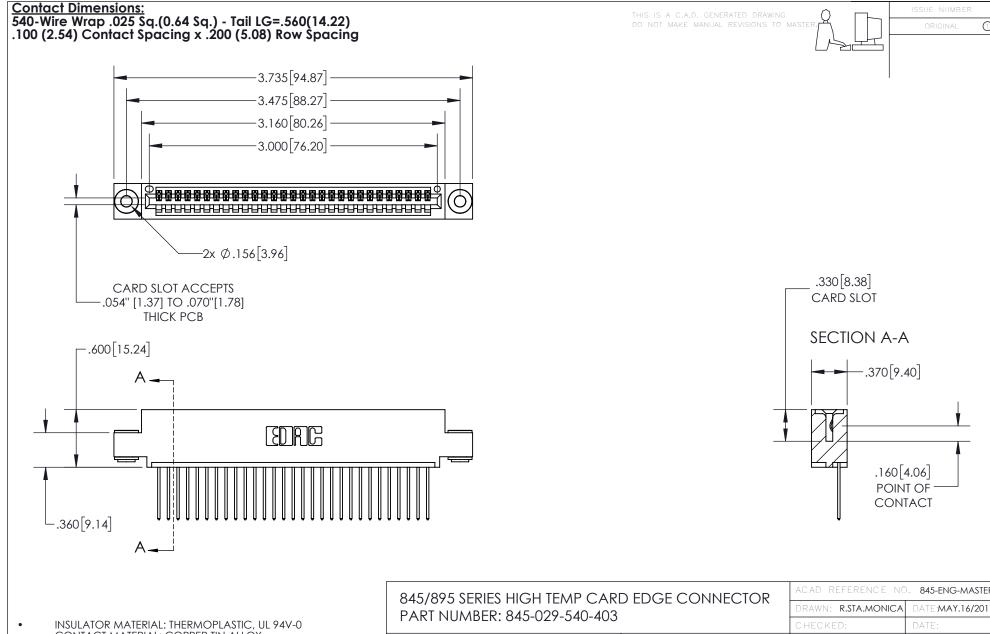

## 845/895 SERIES HIGH TEMP CARD EDGE CONNECTOR CONTACT CODE 555,556,558,559,560 DIMENSIONS

YOUR CONNECTION TO QUALITY & SERVICE

845-ENG-MASTER DRAWN: R.STA.MONICA DATE:MAY.16/2017 1:1 SHEET 2 OF 2 845-ENG-MASTER