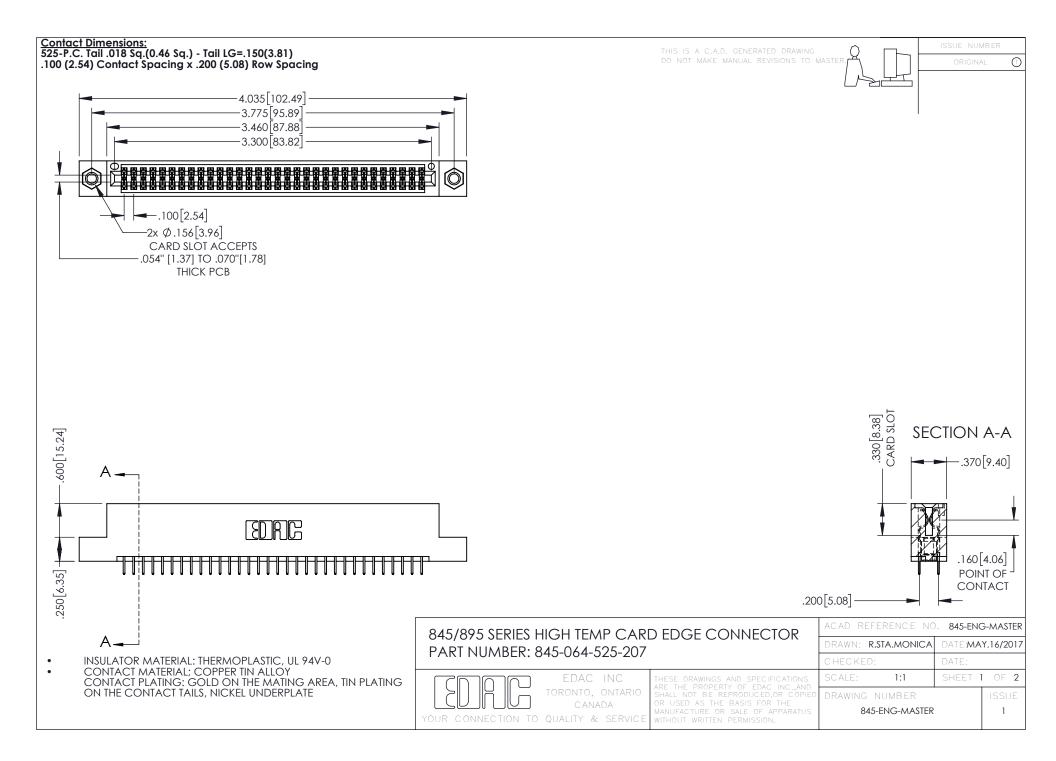

- INSULATOR MATERIAL: THERMOPLASTIC POLYESTER, UL 94V-0 DAP MATERIAL AVAILABLE UPON REQUEST
- CONTACT MATERIAL; COPPER ALLOY

**Contact Code 558** 

CONTACT PLATING: GOLD ON THE MATING AREA, TIN PLATING ON THE CONTACT TAILS, NICKEL UNDERPLATE

## 845/895 SERIES HIGH TEMP CARD EDGE CONNECTOR CONTACT CODE 555,556,558,559,560 DIMENSIONS

YOUR CONNECTION TO QUALITY & SERVICE

Contact Code 559

|   | ACAD REFERENCE NO   | . 845-ENG-MASTER |
|---|---------------------|------------------|
|   | DRAWN: R.STA.MONICA | DATE:MAY.16/2017 |
|   | CHECKED:            | DATE:            |
|   | SCALE: 1:1          | SHEET 2 OF 2     |
| D | DRAWING NUMBER      | ISSUE            |

Contact Code 560

845-ENG-MASTER