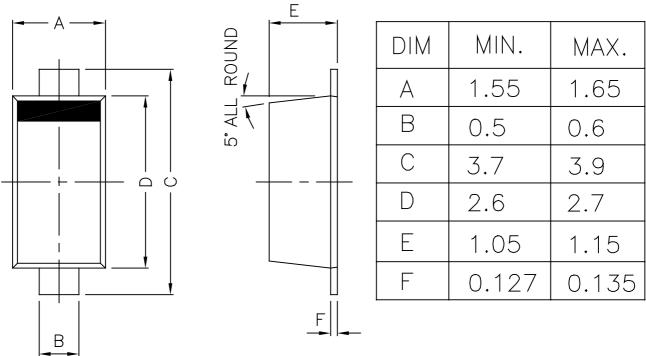

## Package Outline and Reel Specification

SOD-123\_Pkg\_Drawing Rev071105

All dimensions are in mm