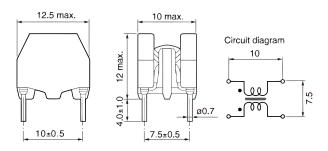

## KEMET, SH, DC Line Filters, Common Mode, 1500 nH

| Dimensions |               |  |
|------------|---------------|--|
| L          | 12.5mm MAX    |  |
| W          | 10mm MAX      |  |
| Н          | 12mm MAX      |  |
| LL         | 4mm +/-1mm    |  |
| S          | 10mm +/-0.5mm |  |