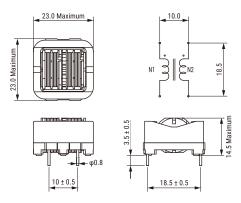

## KEMET, SSR21NVS/NHS, AC Line Filters, Common Mode, 8200 uH

| Dimensions |                 |  |
|------------|-----------------|--|
| L          | 23mm MAX        |  |
| Т          | 23mm MAX        |  |
| Н          | 14.5mm MAX      |  |
| LL         | 3.5mm +/-0.5mm  |  |
| S          | 18.5mm +/-0.5mm |  |