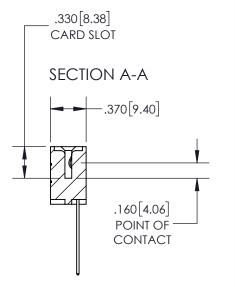

## 845/895 SERIES HIGH TEMP CARD EDGE CONNECTOR CONTACT CODE 555,556,558,559,560 DIMENSIONS

YOUR CONNECTION TO QUALITY & SERVICE

Contact Code 559

|   | ACAD REFERENCE NO   | . 845-ENG-MASTER |
|---|---------------------|------------------|
|   | DRAWN: R.STA.MONICA | DATE:MAY.16/2017 |
|   | CHECKED:            | DATE:            |
|   | SCALE: 1:1          | SHEET 2 OF 2     |
| D | DRAWING NUMBER      | ISSUE            |