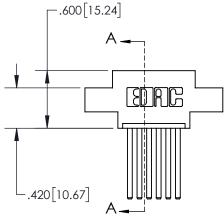

## 845/895 SERIES HIGH TEMP CARD EDGE CONNECTOR CONTACT CODE 555,556,558,559,560 DIMENSIONS

YOUR CONNECTION TO QUALITY & SERVICE

Contact Code 559

|   | ACAD REFERENCE NO   | . 845-ENG-MASTER |
|---|---------------------|------------------|
|   | DRAWN: R.STA.MONICA | DATE:MAY.16/2017 |
|   | CHECKED:            | DATE:            |
|   | SCALE: 1:1          | SHEET 2 OF 2     |
| D | DRAWING NUMBER      | ISSUE            |