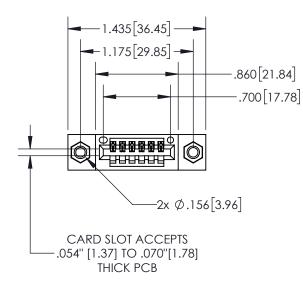

## **Contact Dimensions:**

544-Wire Wrap .050x.025(1.27x0.64) - Tail LG=.750(19.05) .100 (2.54) Contact Spacing x .200 (5.08) Row Spacing

845/895 SERIES HIGH TEMP CARD E PART NUMBER: 895-006-544-607

YOUR CONNECTION TO QUALITY & SERVICE