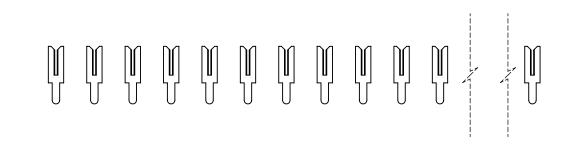

THIS IS A C.A.D. GENERATED DRAWING DO NOT MAKE MANUAL REVISIONS TO MASTER.

ISSUE NUMBER

(1)

ORIGINAL

.200 CONTACT SPACING TOTAL NUMBER OF CONTACTS = 56

NOTE: CONTACTS ARE HELD IN A CARRIER FOR EASE OF ASSEMBLY