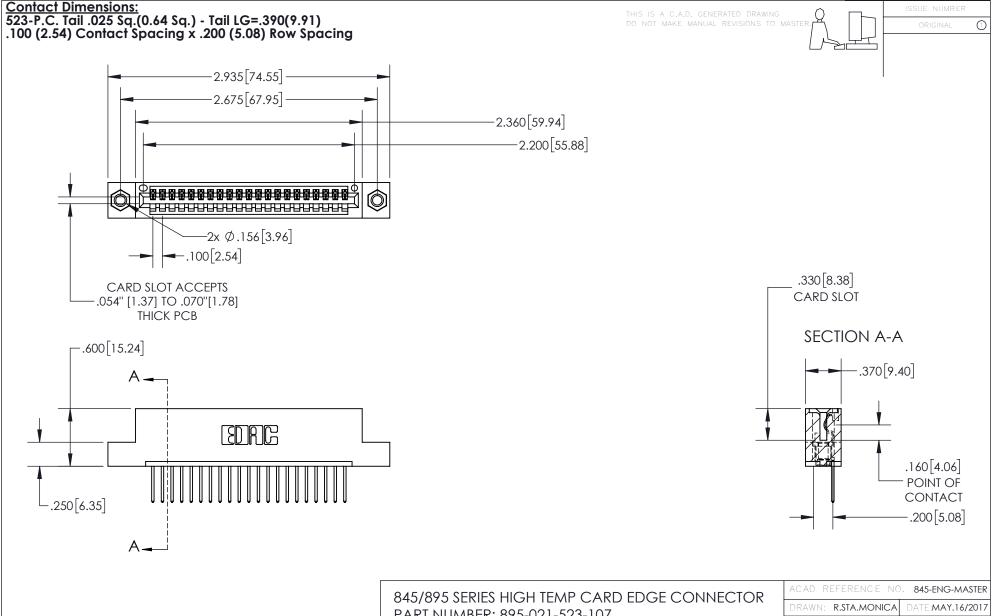

INSULATOR MATERIAL: THERMOPLASTIC, UL 94V-0 CONTACT MATERIAL; COPPER TIN ALLOY
CONTACT PLATING: GOLD ON THE MATING AREA, TIN PLATING
ON THE CONTACT TAILS, NICKEL UNDERPLATE PART NUMBER: 895-021-523-107

## 845/895 SERIES HIGH TEMP CARD EDGE CONNECTOR CONTACT CODE 555,556,558,559,560 DIMENSIONS

YOUR CONNECTION TO QUALITY & SERVICE

|   | ACAD REFERENCE NO. 845-ENG-MASTER |                  |  |  |  |
|---|-----------------------------------|------------------|--|--|--|
|   | DRAWN: R.STA.MONICA               | DATE:MAY.16/2017 |  |  |  |
|   | CHECKED:                          | DATE:            |  |  |  |
|   | SCALE: 1:1                        | SHEET 2 OF 2     |  |  |  |
| D | DRAWING NUMBER                    | ISSUE            |  |  |  |