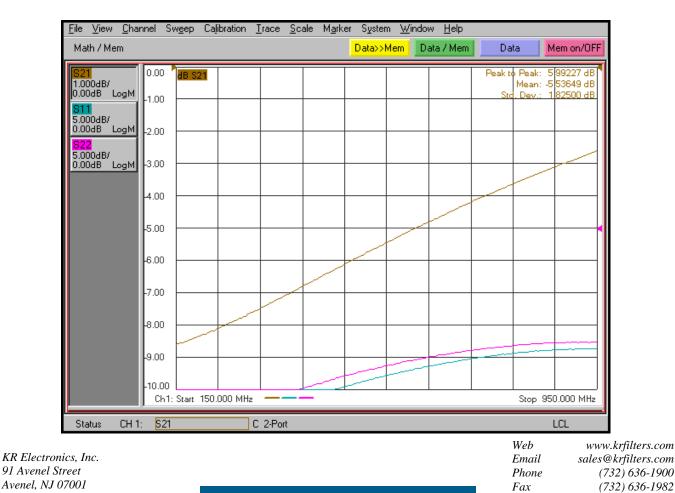

### **Typical Performance**

Overall Response (0.1 dB/div)

© 2013, KR Electronics, Inc. 3120, Equalizer, Rev 0, September 25, 2013

### **General Description**

KR Electronics part number 3120 is a 150 to 950 MHz negative slope equalizer. The equalizer has a 6 dB rolloff. Other bandwidths and slopes are available. Please consult the factory.