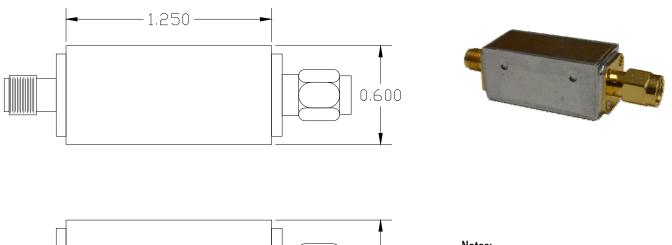

## **Physical Dimensions**

#### Notes:

- 1. Dimensions in inches
- 2. Rectangular metal case
- 3. SMA(f) to SMA(m) connectors

| KR Electronics, Inc.<br>91 Avenel Street<br>Avenel, NJ 07001 | Web<br>Email<br>Phone<br>Fax | www.krfilters.com<br>sales@krfilters.com<br>(732) 636-1900<br>(732) 636-1982 |
|--------------------------------------------------------------|------------------------------|------------------------------------------------------------------------------|
|                                                              |                              |                                                                              |